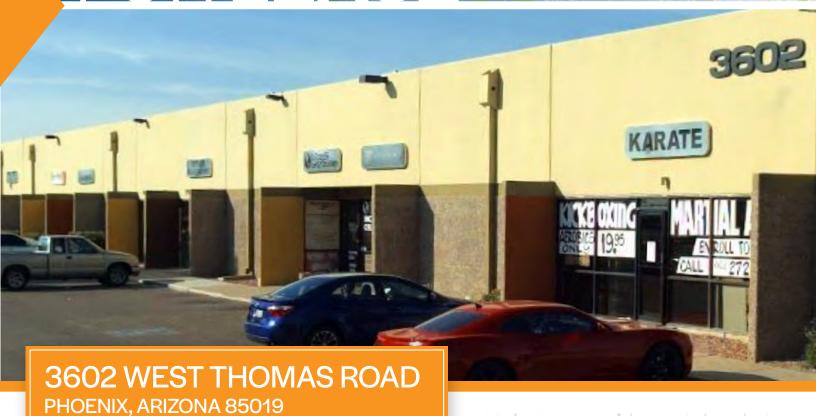

### PROPERTY OVERVIEW

- Suites 10 & 11 4,584 Square Feet (40% Office)
- \$0.85 per Square Foot per Month
- 3 10' x 12' Garage Door Loading
- Flexible Industrial Park Zoning
- 100% Evap Cooled Warehouse
- Fire Sprinklered
- Thomas Road Frontage
- Immediate Access to Grand Avenue