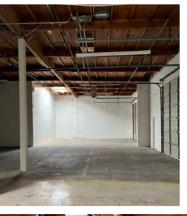

### PROPERTY OVERVIEW

- Suites 10 & 11 4,584 Square Feet (40% Office)
- \$0.85 per Square Foot per Month
- 3 10' x 12' Garage Door Loading
- Flexible Industrial Park Zoning
- 100% Evap Cooled Warehouse
- Fire Sprinklered
- Thomas Road Frontage
- Immediate Access to Grand Avenue