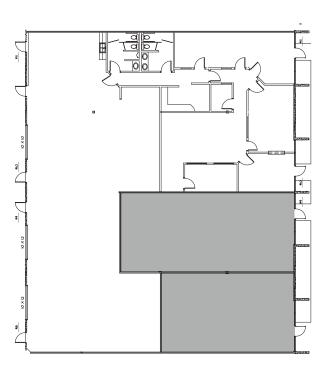

### PROPERTY OVERVIEW

- Suites 10 & 11 4,584 Square Feet (40% Office)
- \$0.85 per Square Foot per Month
- 3 10' x 12' Garage Door Loading
- Flexible Industrial Park Zoning
- 100% Evap Cooled Warehouse
- Fire Sprinklered
- Thomas Road Frontage
- Immediate Access to Grand Avenue