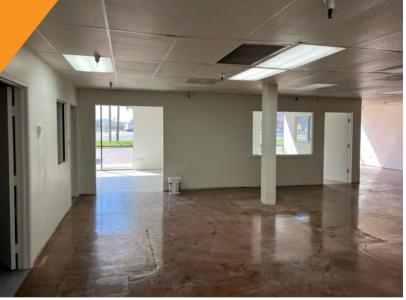

### PROPERTY OVERVIEW

- Suites 10 & 11 4,584 Square Feet (40% Office)
- \$0.85 per Square Foot per Month
- 3 10' x 12' Garage Door Loading
- Flexible Industrial Park Zoning
- 100% Evap Cooled Warehouse
- Fire Sprinklered
- Thomas Road Frontage
- Immediate Access to Grand Avenue