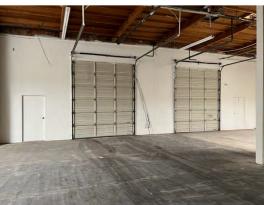

### PROPERTY OVERVIEW

- Suites 10 & 11 4,584 Square Feet (40% Office)
- \$0.85 per Square Foot per Month
- 3 10' x 12' Garage Door Loading
- Flexible Industrial Park Zoning
- 100% Evap Cooled Warehouse
- Fire Sprinklered
- Thomas Road Frontage
- Immediate Access to Grand Avenue