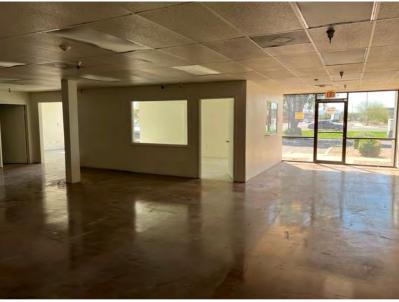

### PROPERTY OVERVIEW

- Suites 10 & 11 4,584 Square Feet (40% Office)
- \$0.85 per Square Foot per Month
- 3 10' x 12' Garage Door Loading
- Flexible Industrial Park Zoning
- 100% Evap Cooled Warehouse
- Fire Sprinklered
- Thomas Road Frontage
- Immediate Access to Grand Avenue