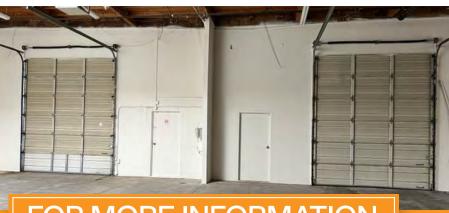

### PROPERTY OVERVIEW

- Suites 10 & 11 4,584 Square Feet (40% Office)
- \$0.85 per Square Foot per Month
- 3 10' x 12' Garage Door Loading
- Flexible Industrial Park Zoning
- 100% Evap Cooled Warehouse
- Fire Sprinklered
- Thomas Road Frontage
- Immediate Access to Grand Avenue

## FOR MORE INFORMATION