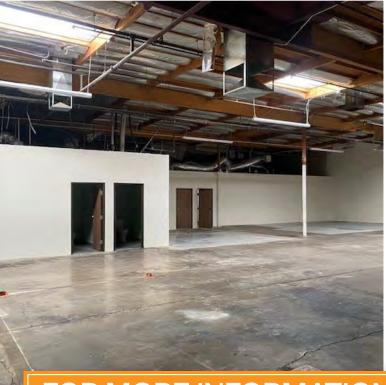

### PROPERTY OVERVIEW

- Suites 7 & 8 6,440 Square Feet @ \$1.00 per Square Foot
- 3 10' x 12' Garage Door Loading
- Flexible Industrial Park Zoning
- 100% Evap Cooled Warehouse
- Fire Sprinklered
- 3 Phase Power
- Immediate Access to Grand Avenue