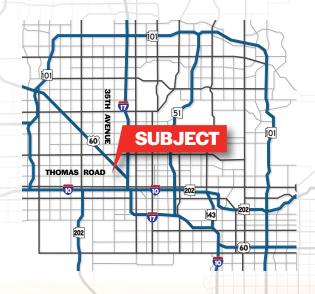

### 3616 WEST THOMAS ROAD PHOENIX, ARIZONA 85019

### PROPERTY OVERVIEW

- Suites 7 & 8 6,440 Square Feet @ \$1.00 per Square Foot
- 3 10' x 12' Garage Door Loading
- Flexible Industrial Park Zoning
- 100% Evap Cooled Warehouse
- Fire Sprinklered
- 3 Phase Power
- Immediate Access to Grand Avenue