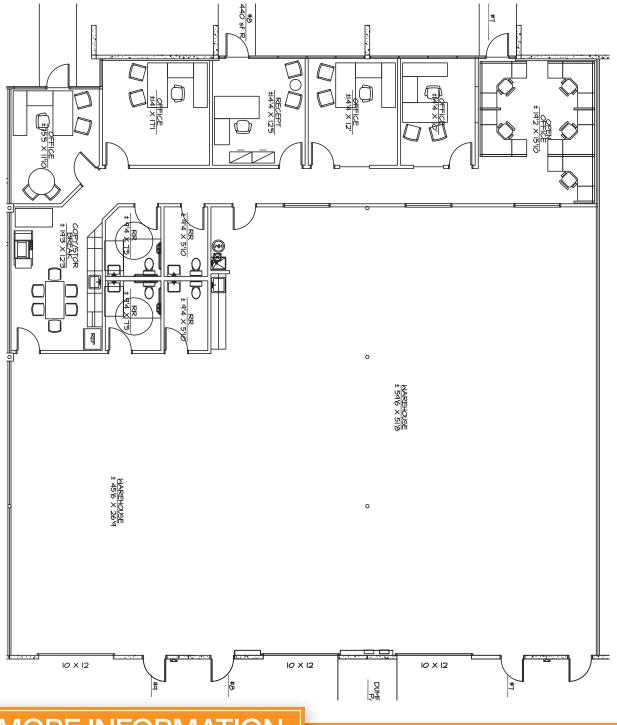

### PROPERTY OVERVIEW

- Suites 7 & 8 6,440 Square Feet @ \$1.00 per Square Foot
- 3 10' x 12' Garage Door Loading
- Flexible Industrial Park Zoning
- 100% Evap Cooled Warehouse
- Fire Sprinklered
- 3 Phase Power
- Immediate Access to Grand Avenue