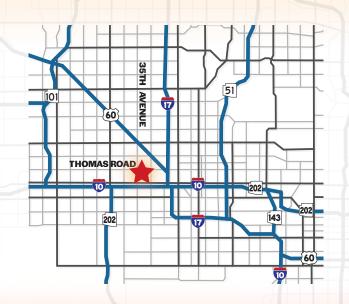

## 3721 WEST CAMBRIDGE AVENUE

PHOENIX, ARIZONA 85009

896 Square Feet, Suite 3

\$1,195 Per Month, Modified Gross

10' x 10' Grade Level Loading

12' Clear Height

100 Amps, 3 Phase Power

**Evap Cooled** 