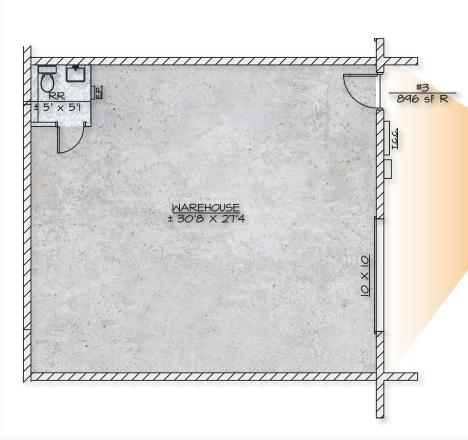

## 3721 WEST CAMBRIDGE AVENUE

PHOENIX, ARIZONA 85009

896 Square Feet, Suite 3

\$1,195 Per Month, Modified Gross

10' x 10' Grade Level Loading

12' Clear Height

100 Amps, 3 Phase Power

**Evap Cooled** 