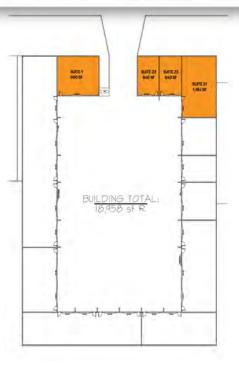

#### PROPERTY INFORMATION

| Property Type | Industrial |
|---------------|------------|
| Zoning        | IND.PK.    |
| Lot Size      | 48,186 SF  |
| APN #         | 10811044   |

SPACE SIZE

| 1  | \$1,295 per month (Modified Gross) | 900 SF   |
|----|------------------------------------|----------|
| 21 | \$1,695 per month (Modified Gross) | 1,184 SF |
| 22 | \$995 per month (Modified Gross)   | 640 SF   |
| 23 | \$995 per month (Modified Gross)   | 640 SF   |

#### AVAILABILITY OVERVIEW

| Lease Rate   | \$995.00 - 1,695.00 per month<br>(MG) |
|--------------|---------------------------------------|
| Available SF | 640 - 1,184 SF                        |
| Loading      | 10 x 10 GL doors                      |
| Clear Height | 12' Clear                             |
| Power        | 100A 3P                               |
| Cooling      | Evap Cooled                           |
| Zoning       | IND.PK.                               |