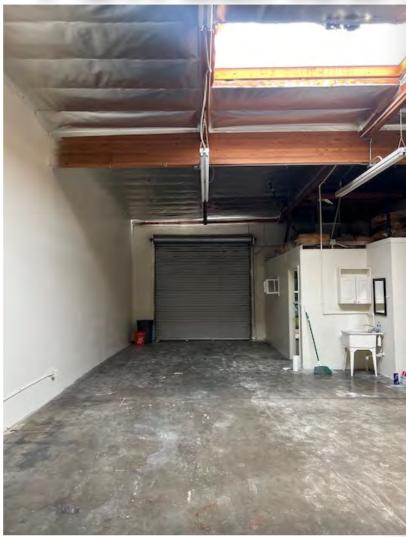

### 3744 WEST ROANOKE AVENUE

PHOENIX, ARIZONA 85009

1,152 Square Feet, Suite 10

\$1.10 Per Square Foot, Modified Gross

3 Phase Power

10' x 10' Garage Door Loading

16' Clear Height

**Evap Cooled Warehouse** 

1 Office & Private Restroom

Industrial Park Zoning

Partner 602.769.0521 adam@citywidecre.com