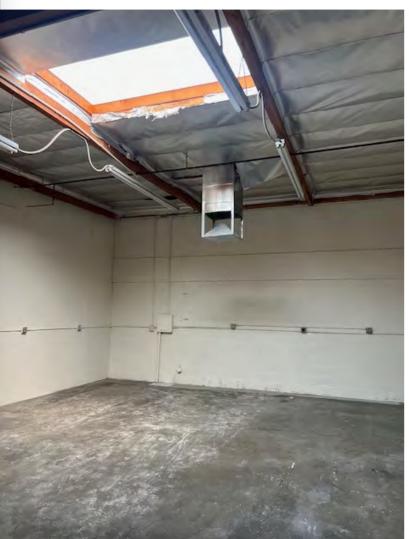

### 3744 WEST ROANOKE AVENUE

PHOENIX, ARIZONA 85009

1,152 Square Feet, Suite 10

\$1.10 Per Square Foot, Modified Gross

3 Phase Power

10' x 10' Garage Door Loading

16' Clear Height

**Evap Cooled Warehouse** 

1 Office & Private Restroom

Industrial Park Zoning

Partner 602.769.0521 adam@citywidecre.com