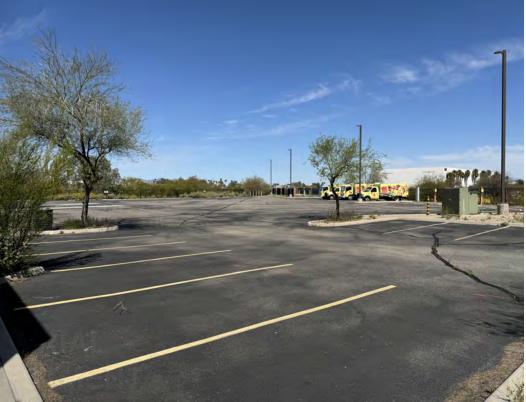

## PROPERTY **OVERVIEW**

3761 EAST TENNESSEE STREET TUCSON, ARIZONA 85714

- Cold Storage
- 16' Clear Height
- Six 8' x 10' Grade Level Doors
- 1 Truckwell & 1 Dock High Loading Door
- Drive Through Warehouse
- Several Electric Vehicle Charging Stations
- Blacktop Paved Yard
- CI-1 Light Industrial
- APN #132-20-0970
- Excellent Location & Easy Access to I-10
- Owned & Managed by Greenspring Realty Partners