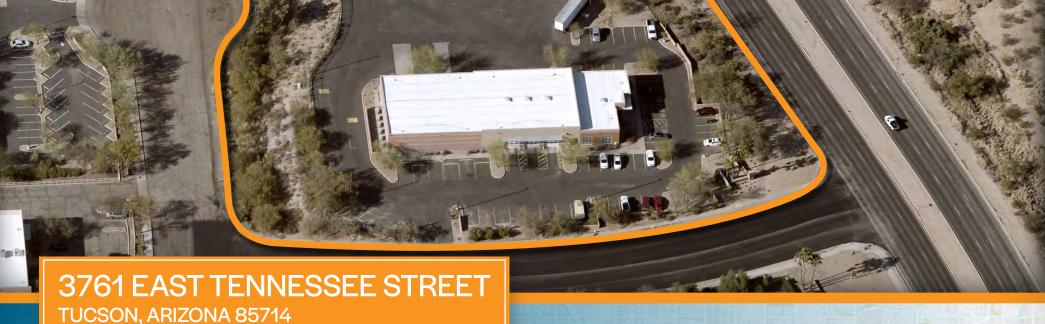

## PROPERTY **OVERVIEW**

3761 EAST TENNESSEE STREET TUCSON, ARIZONA 85714

- Cold Storage
- 16' Clear Height
- Six 8' x 10' Grade Level Doors
- 1 Truckwell & 1 Dock High Loading Door
- Drive Through Warehouse
- Several Electric Vehicle Charging Stations
- Blacktop Paved Yard
- CI-1 Light Industrial
- APN #132-20-0970
- Excellent Location & Easy Access to I-10
- Owned & Managed by Greenspring Realty Partners