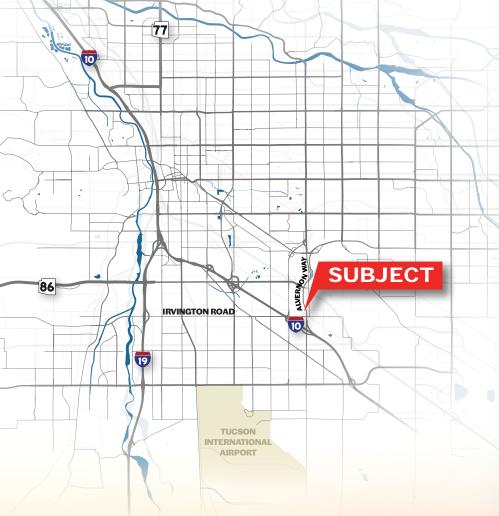

## PROPERTY **OVERVIEW**

3761 EAST TENNESSEE STREET TUCSON, ARIZONA 85714

- Cold Storage
- 16' Clear Height
- Six 8' x 10' Grade Level Doors
- 1 Truckwell & 1 Dock High Loading Door
- Drive Through Warehouse
- Several Electric Vehicle Charging Stations
- Blacktop Paved Yard
- CI-1 Light Industrial
- APN #132-20-0970
- Excellent Location & Easy Access to I-10
- Owned & Managed by Greenspring Realty Partners