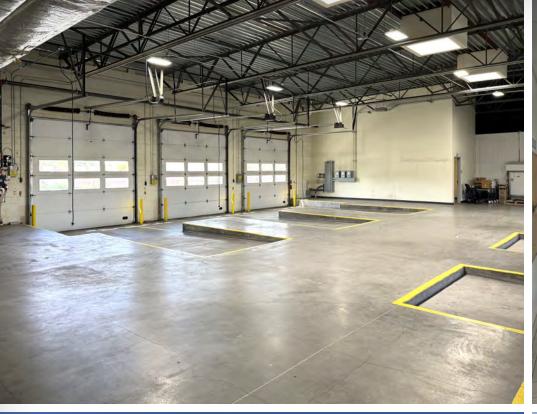

## PROPERTY **OVERVIEW**

3761 EAST TENNESSEE STREET TUCSON, ARIZONA 85714

- Cold Storage
- 16' Clear Height
- Six 8' x 10' Grade Level Doors
- 1 Truckwell & 1 Dock High Loading Door
- Drive Through Warehouse
- Several Electric Vehicle Charging Stations
- Blacktop Paved Yard
- CI-1 Light Industrial
- APN #132-20-0970
- Excellent Location & Easy Access to I-10
- Owned & Managed by Greenspring Realty Partners