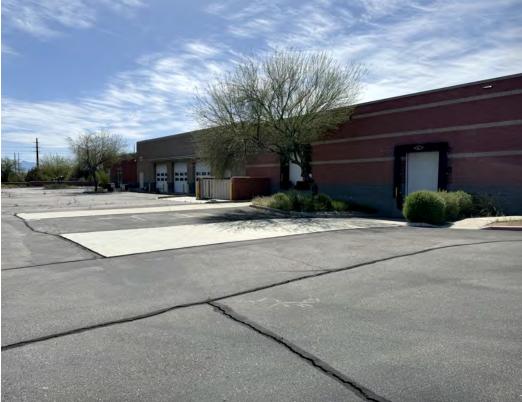

## PROPERTY **OVERVIEW**

3761 EAST TENNESSEE STREET TUCSON, ARIZONA 85714

- Cold Storage
- 16' Clear Height
- Six 8' x 10' Grade Level Doors
- 1 Truckwell & 1 Dock High Loading Door
- Drive Through Warehouse
- Several Electric Vehicle Charging Stations
- Blacktop Paved Yard
- CI-1 Light Industrial
- APN #132-20-0970
- Excellent Location & Easy Access to I-10
- Owned & Managed by Greenspring Realty Partners