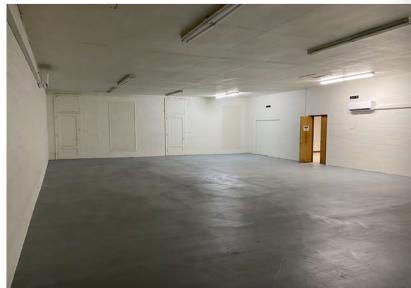

### 4,686 SQUARE FEET WITH YARD

Ideal Contractor Storage Yard Central Avenue & Broadway Road 0.32 Acre Lot C-3 Zoning, City of Phoenix 50% Warehouse, 50% Office ±12' Clear Height Gated Yard Space Paved \$5,200 Per Month, NNN **Chad Kirkorsky** 