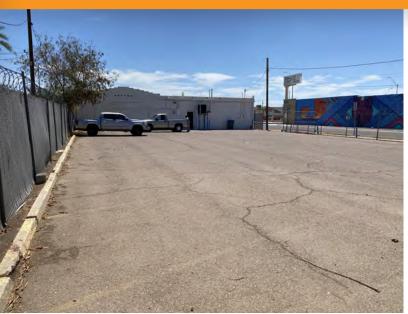

### 4,686 SQUARE FEET WITH YARD

Ideal Contractor Storage Yard Central Avenue & Broadway Road 0.32 Acre Lot C-3 Zoning, City of Phoenix 50% Warehouse, 50% Office ±12' Clear Height Gated Yard Space Paved \$5,200 Per Month, NNN **Chad Kirkorsky** 