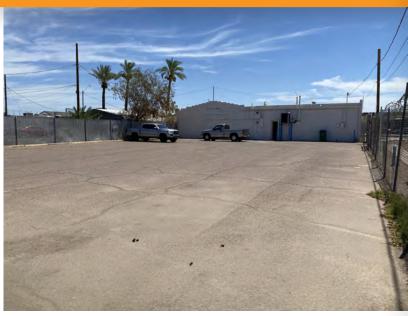

### 4,686 SQUARE FEET WITH YARD

Ideal Contractor Storage Yard Central Avenue & Broadway Road 0.32 Acre Lot C-3 Zoning, City of Phoenix 50% Warehouse, 50% Office ±12' Clear Height Gated Yard Space Paved \$5,200 Per Month, NNN **Chad Kirkorsky** 