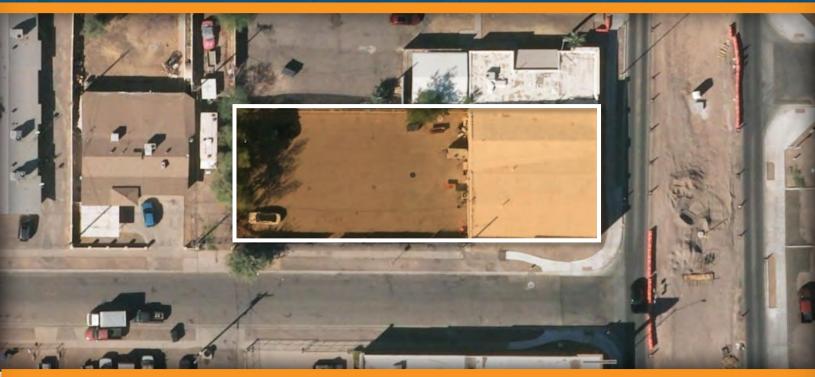

### 4,686 SQUARE FEET WITH YARD

Ideal Contractor Storage Yard Central Avenue & Broadway Road 0.32 Acre Lot C-3 Zoning, City of Phoenix 50% Warehouse, 50% Office ±12' Clear Height Gated Yard Space Paved \$5,200 Per Month, NNN **Chad Kirkorsky** 