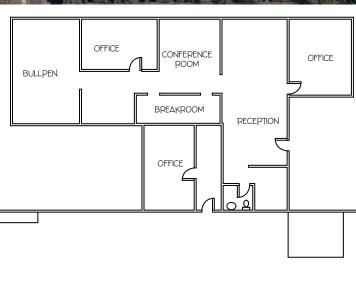

### PROPERTY OVERVIEW

- \$2,195,000 Sale Price
- 12,209 Square Foot Building, 0.88 Acre Lot
- C-3, City of Phoenix Zoning
- 1,200 Amp/120 240 Volt, 3 Phase, 4 Wire Heavy
- 2 10' x 12' Grade Level Doors
- Paved Lot, Covered Parking, Reception, 3 Offices,
  Conference Room, Bullpen, Breakroom