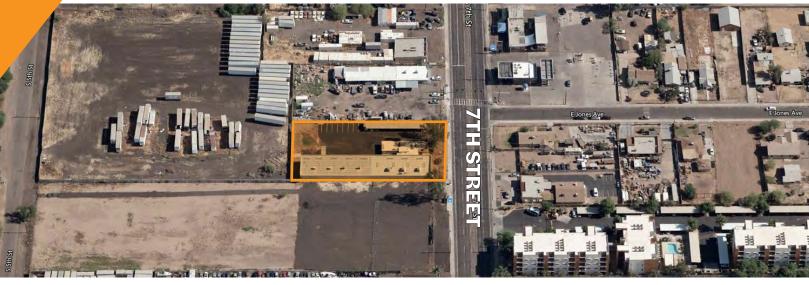

### PROPERTY OVERVIEW

- \$2,195,000 Sale Price
- 12,209 Square Foot Building, 0.88 Acre Lot
- C-3, City of Phoenix Zoning
- 1,200 Amp/120 240 Volt, 3 Phase, 4 Wire Heavy
- 2 10' x 12' Grade Level Doors
- Paved Lot, Covered Parking, Reception, 3 Offices,
  Conference Room, Bullpen, Breakroom