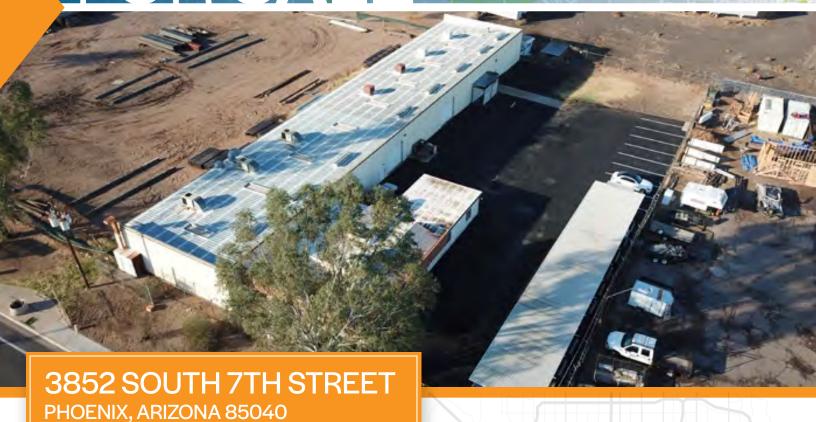

# FOR SALE

### PROPERTY OVERVIEW

- \$2,195,000 Sale Price
- 12,209 Square Foot Building, 0.88 Acre Lot
- C-3, City of Phoenix Zoning
- 1,200 Amp/120 240 Volt, 3 Phase, 4 Wire Heavy
- 2 10' x 12' Grade Level Doors
- Paved Lot, Covered Parking, Reception, 3 Offices,
  Conference Room, Bullpen, Breakroom