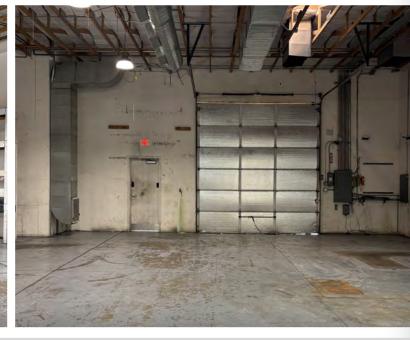

### 21601 NORTH 3RD AVENUE

PHOENIX, ARIZONA 85027

\$5,100 Per Month, Gross

3,100 Square Feet, Suite D

End Cap Suite

Open Showroom, Parts Room, Warehouse, Restroom

100% HVAC

16' Clear Height

12' x 12' Grade Level Door

200 Amps, 3 Phase Power

A-1 Zoning, City of Phoenix