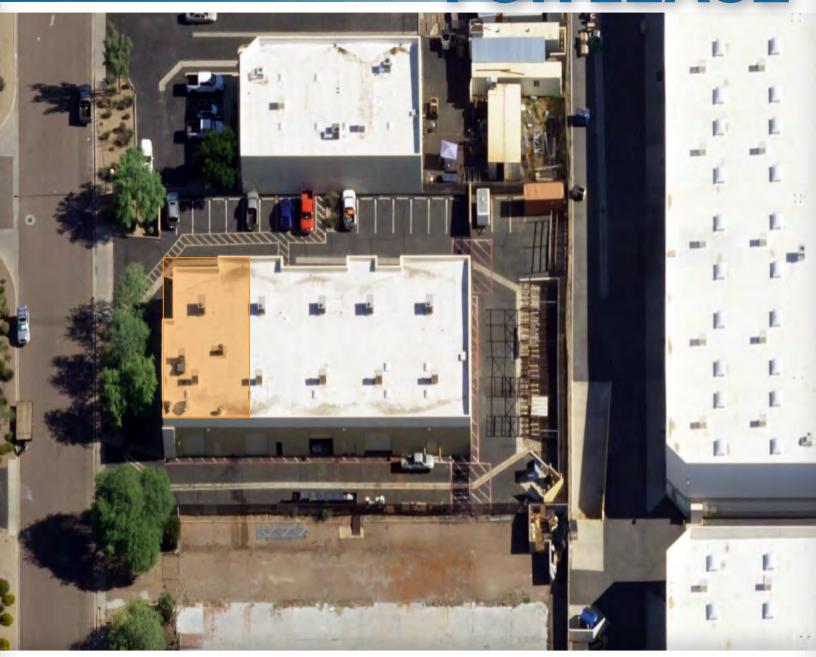

### 21601 NORTH 3RD AVENUE

PHOENIX, ARIZONA 85027

\$5,100 Per Month, Gross

3,100 Square Feet, Suite D

End Cap Suite

Open Showroom, Parts Room, Warehouse, Restroom

100% HVAC

16' Clear Height

12' x 12' Grade Level Door

200 Amps, 3 Phase Power

A-1 Zoning, City of Phoenix