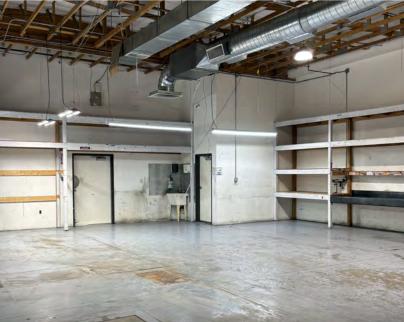

### 21601 NORTH 3RD AVENUE

PHOENIX, ARIZONA 85027

\$5,100 Per Month, Gross

3,100 Square Feet, Suite D

End Cap Suite

Open Showroom, Parts Room, Warehouse, Restroom

100% HVAC

16' Clear Height

12' x 12' Grade Level Door

200 Amps, 3 Phase Power

A-1 Zoning, City of Phoenix