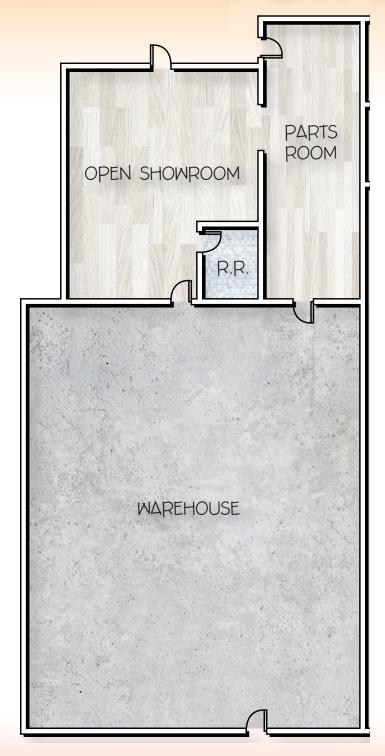

### 21601 NORTH 3RD AVENUE

PHOENIX, ARIZONA 85027

\$5,100 Per Month, Gross

3,100 Square Feet, Suite D

End Cap Suite

Open Showroom, Parts Room, Warehouse, Restroom

100% HVAC

16' Clear Height