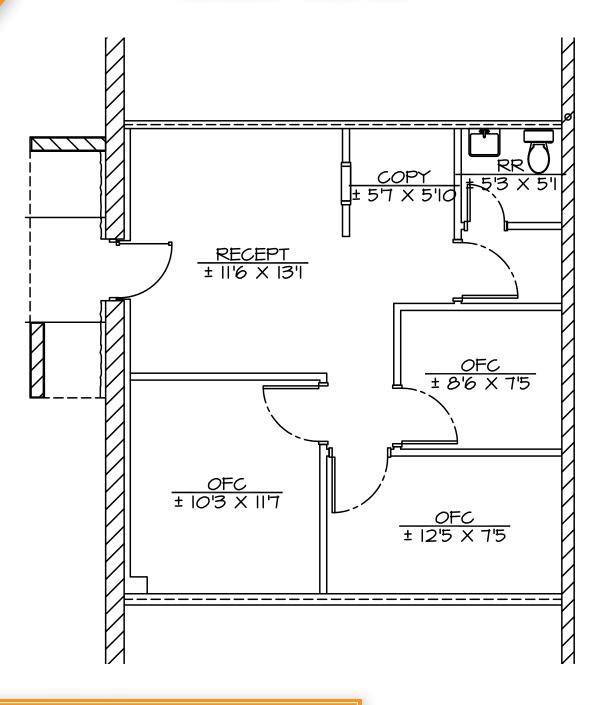

## PROPERTY OVERVIEW

- 1,000 Square Feet @ \$0.90 per Square Foot
- 2 Double Door Loading
- A-1 Zoning
- 8' Clear Height
- 100% HVAC Office