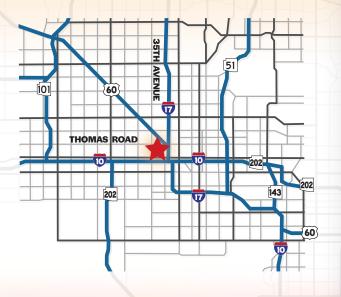

### 3131 WEST LEWIS AVENUE

PHOENIX, ARIZONA 85009

3,350 Square Feet, Suite 900

\$0.95 Per Square Foot, Modified Gross

12' Clear Height

10' x 10' Garage Door

3 Phase Power

Flexible Industrial Park Zoning