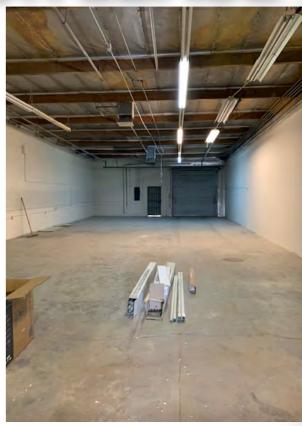

### 3131 WEST LEWIS AVENUE

PHOENIX, ARIZONA 85009

3,350 Square Feet, Suite 900

\$0.95 Per Square Foot, Modified Gross

12' Clear Height

10' x 10' Garage Door

3 Phase Power

Flexible Industrial Park Zoning

**Evap Cooled Warehouse** 

Reception, 2 Offices, Private Restroom

Close to Freeways