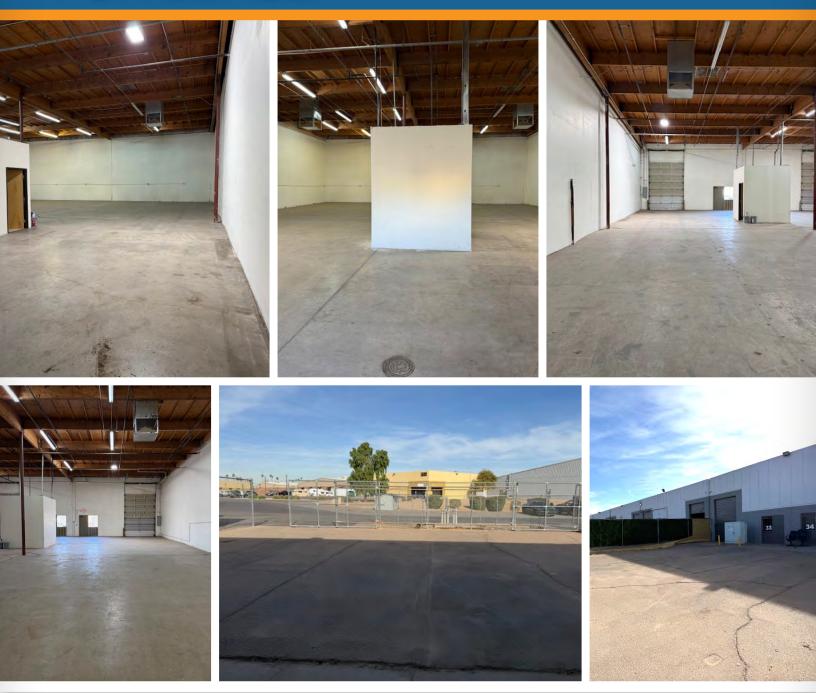

### 4,800 Square Feet, Suites 33-34 \$1.15 Per Square Foot, Modified Gross

Two 10' x 14' Garage Doors 100% Evaporative Cooled Warehouse, No Office **Private Fenced Yard Private Restroom** M-2 Zoning