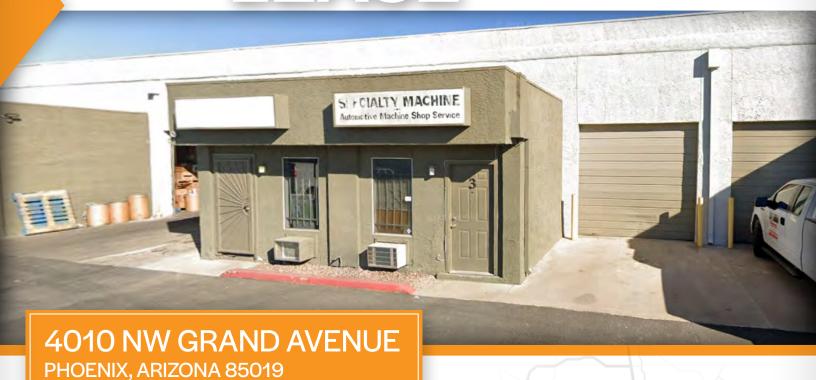

# PROPERTY **OVERVIEW**

- 1,394 Square Feet, Suite 3
- \$1.00 per Square Foot + \$120 w/s/t
- 10' x 10' Roll-up Door
- 14' Clear Height
- Heavy 3 Phase Power
- C-3 Zoning
- Office, Warehouse, Restroom