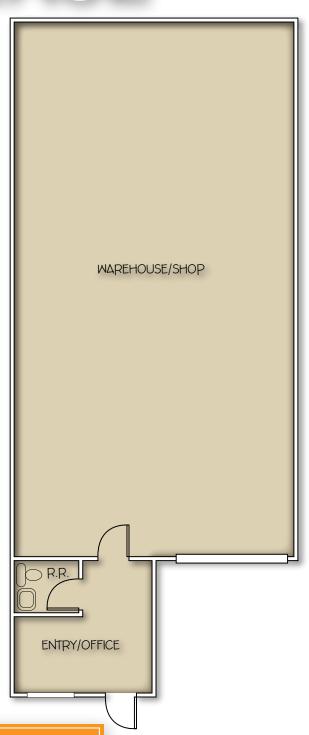

# PROPERTY **OVERVIEW**

- 1,394 Square Feet, Suite 3
- \$1.00 per Square Foot + \$120 w/s/t
- 10' x 10' Roll-up Door
- 14' Clear Height
- Heavy 3 Phase Power
- C-3 Zoning
- Office, Warehouse, Restroom