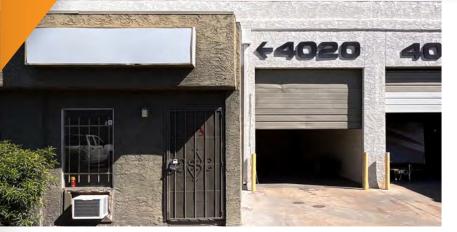

### 4020 NW GRAND AVENUE PHOENIX, ARIZONA 85019

## PROPERTY OVERVIEW

- 1,394 Square Feet, Suite 13
- 10' x 12' Roll-up Door
- 16' Clear Height

GRAND BUSINESS PARK

- Evaporative Cooled Warehouse
- AC Cooled Office
- Heavy 3 Phase Power
- C-3 Zoning
- 1 Large Office, Private Restroom, & Warehouse
- Fully Updated Space