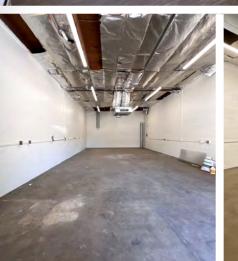

## PROPERTY OVERVIEW

- 1,394 Square Feet, Suite 13
- 10' x 12' Roll-up Door
- 16' Clear Height

GRAND BUSINESS PARK

- Evaporative Cooled Warehouse
- AC Cooled Office
- Heavy 3 Phase Power
- C-3 Zoning
- 1 Large Office, Private Restroom, & Warehouse
- Fully Updated Space

#### **Jaime Hernandez**

Property Manager 425.829.0737 jh@hampm.com

2122 East Highland Avenue, Suite 225 Phoenix, Arizona 85016 602.313.1000 - citywidecre.com

WAREHOUSE / SHOP R'ROOOM ENTRY / OFFICE