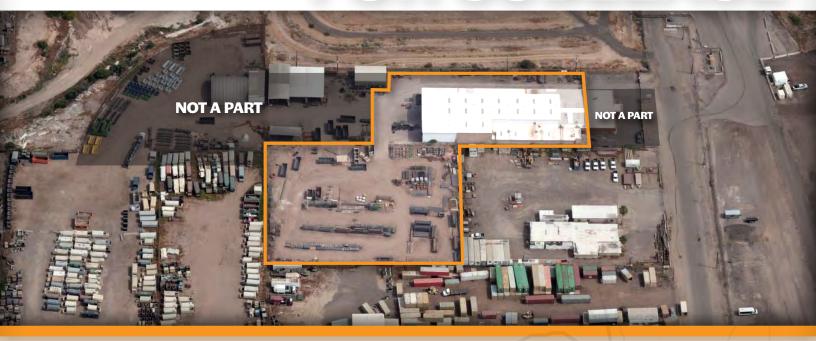

### 4020 SOUTH 15TH AVENUE

PHOENIX, ARIZONA 85041

±18,884 Square Feet

±4,000 Square Feet Canopy

+1.4 Acre Yard

85% Warehouse, 15% Office

4 Offices, Conference/Reception, Breakroom, Storage, Restroom

2200 Amps, 277/480V, 3 Phase

16' x 18' Roll-Up Door

14' - 24' Clear Height

Three 5 Ton Cranes

Existing Lease Expiration 12/31/2028

\$30,000 Per Month, Gross