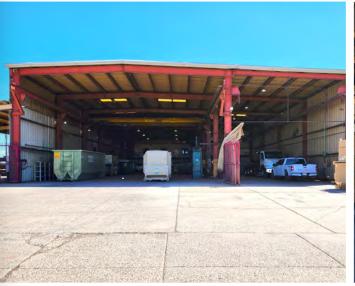

### 4020 SOUTH 15TH AVENUE

PHOENIX, ARIZONA 85041

±18,884 Square Feet

±4,000 Square Feet Canopy

+1.4 Acre Yard

85% Warehouse, 15% Office

4 Offices, Conference/Reception, Breakroom, Storage, Restroom

2200 Amps, 277/480V, 3 Phase

16' x 18' Roll-Up Door

14' - 24' Clear Height

Three 5 Ton Cranes

Existing Lease Expiration 12/31/2028

\$30,000 Per Month, Gross