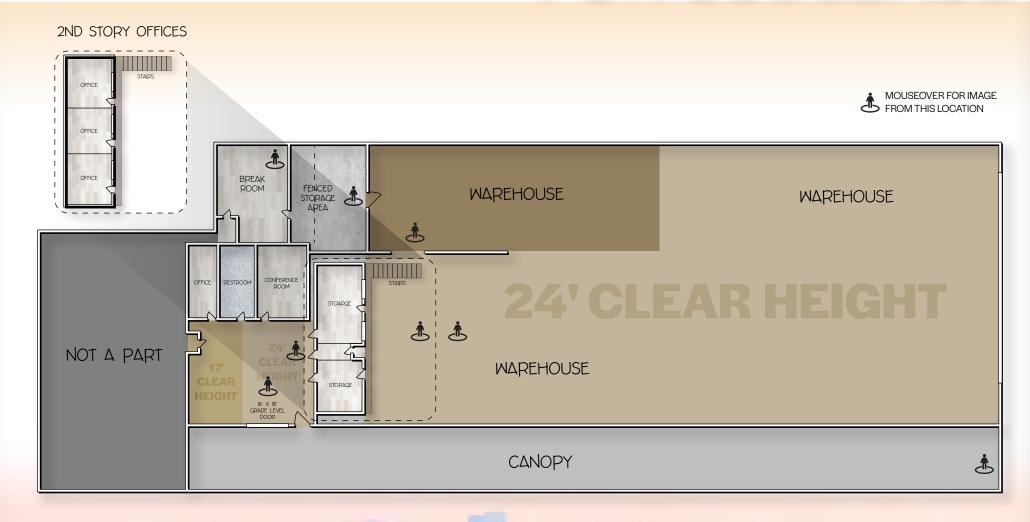

### 4020 SOUTH 15TH AVENUE

PHOENIX, ARIZONA 85041

±18,884 Square Feet

±4,000 Square Feet Canopy

+1.4 Acre Yard

85% Warehouse, 15% Office

4 Offices, Conference/Reception, Breakroom, Storage, Restroom

2200 Amps, 277/480V, 3 Phase

16' x 18' Roll-Up Door

14' - 24' Clear Height

Three 5 Ton Cranes

Existing Lease Expiration 12/31/2028

\$30,000 Per Month, Gross