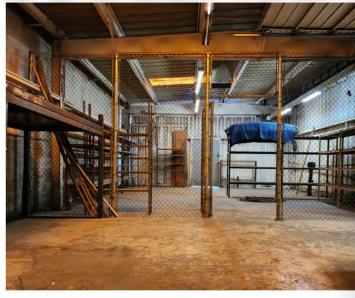

### 4020 SOUTH 15TH AVENUE

PHOENIX, ARIZONA 85041

±18,884 Square Feet

±4,000 Square Feet Canopy

+1.4 Acre Yard

85% Warehouse, 15% Office

4 Offices, Conference/Reception, Breakroom, Storage, Restroom

2200 Amps, 277/480V, 3 Phase

16' x 18' Roll-Up Door

14' - 24' Clear Height

Three 5 Ton Cranes

Existing Lease Expiration 12/31/2028

\$30,000 Per Month, Gross