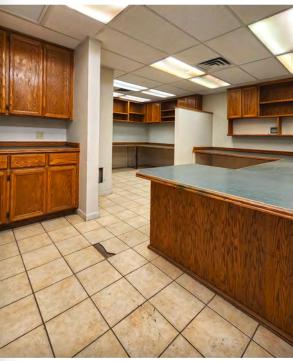

### 4020 SOUTH 15TH AVENUE

PHOENIX, ARIZONA 85041

±18,884 Square Feet

±4,000 Square Feet Canopy

+1.4 Acre Yard

85% Warehouse, 15% Office

4 Offices, Conference/Reception, Breakroom, Storage, Restroom

2200 Amps, 277/480V, 3 Phase

16' x 18' Roll-Up Door

14' - 24' Clear Height

Three 5 Ton Cranes

Existing Lease Expiration 12/31/2028

\$30,000 Per Month, Gross