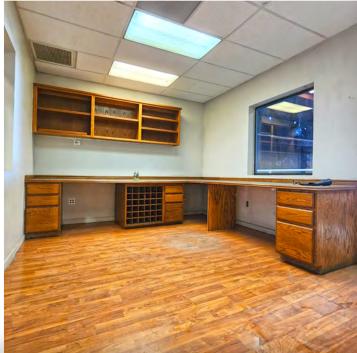

### 4020 SOUTH 15TH AVENUE

PHOENIX, ARIZONA 85041

±18,884 Square Feet

±4,000 Square Feet Canopy

+1.4 Acre Yard

85% Warehouse, 15% Office

4 Offices, Conference/Reception, Breakroom, Storage, Restroom

2200 Amps, 277/480V, 3 Phase

16' x 18' Roll-Up Door

14' - 24' Clear Height

Three 5 Ton Cranes

Existing Lease Expiration 12/31/2028

\$30,000 Per Month, Gross