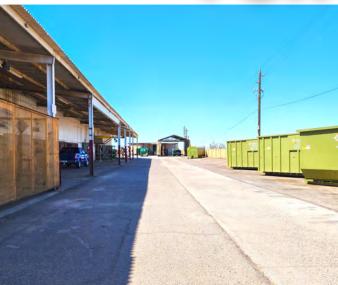

### 4020 SOUTH 15TH AVENUE

PHOENIX, ARIZONA 85041

±18,884 Square Feet

±4,000 Square Feet Canopy

+1.4 Acre Yard

85% Warehouse, 15% Office

4 Offices, Conference/Reception, Breakroom, Storage, Restroom

2200 Amps, 277/480V, 3 Phase

16' x 18' Roll-Up Door

14' - 24' Clear Height

Three 5 Ton Cranes

Existing Lease Expiration 12/31/2028

\$30,000 Per Month, Gross