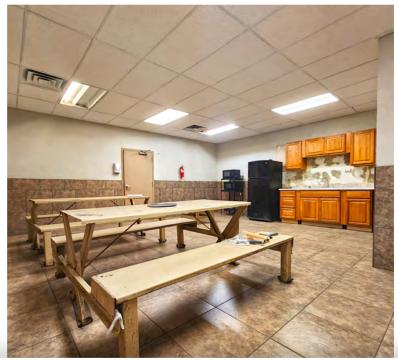

### 4020 SOUTH 15TH AVENUE

PHOENIX, ARIZONA 85041

±18,884 Square Feet

±4,000 Square Feet Canopy

+1.4 Acre Yard

85% Warehouse, 15% Office

4 Offices, Conference/Reception, Breakroom, Storage, Restroom

2200 Amps, 277/480V, 3 Phase

16' x 18' Roll-Up Door

14' - 24' Clear Height

Three 5 Ton Cranes

Existing Lease Expiration 12/31/2028

\$30,000 Per Month, Gross