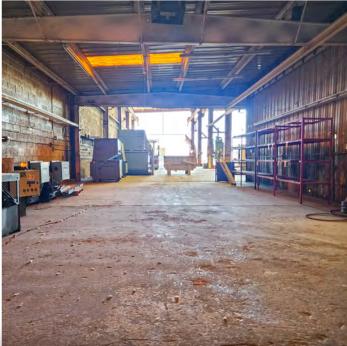

### 4020 SOUTH 15TH AVENUE

PHOENIX, ARIZONA 85041

±18,884 Square Feet

±4,000 Square Feet Canopy

+1.4 Acre Yard

85% Warehouse, 15% Office

4 Offices, Conference/Reception, Breakroom, Storage, Restroom

2200 Amps, 277/480V, 3 Phase

16' x 18' Roll-Up Door

14' - 24' Clear Height

Three 5 Ton Cranes

Existing Lease Expiration 12/31/2028

\$30,000 Per Month, Gross