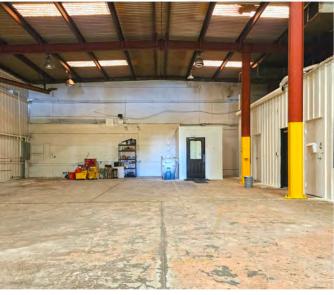

### 4020 SOUTH 15TH AVENUE

PHOENIX, ARIZONA 85041

±18,884 Square Feet

±4,000 Square Feet Canopy

+1.4 Acre Yard

85% Warehouse, 15% Office

4 Offices, Conference/Reception, Breakroom, Storage, Restroom

2200 Amps, 277/480V, 3 Phase

16' x 18' Roll-Up Door

14' - 24' Clear Height

Three 5 Ton Cranes

Existing Lease Expiration 12/31/2028

\$30,000 Per Month, Gross