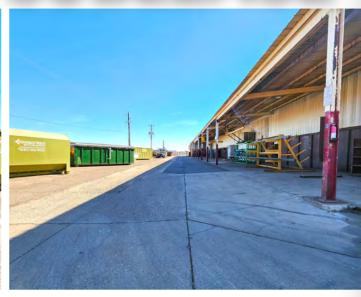

### 4020 SOUTH 15TH AVENUE

PHOENIX, ARIZONA 85041

±18,884 Square Feet

±4,000 Square Feet Canopy

+1.4 Acre Yard

85% Warehouse, 15% Office

4 Offices, Conference/Reception, Breakroom, Storage, Restroom

2200 Amps, 277/480V, 3 Phase

16' x 18' Roll-Up Door

14' - 24' Clear Height

Three 5 Ton Cranes

Existing Lease Expiration 12/31/2028

\$30,000 Per Month, Gross