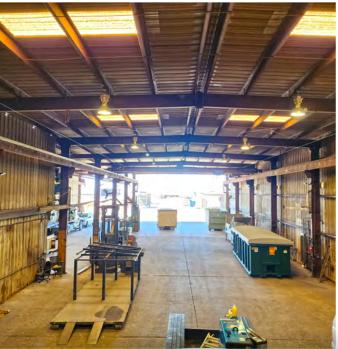

### 4020 SOUTH 15TH AVENUE

PHOENIX, ARIZONA 85041

±18,884 Square Feet

±4,000 Square Feet Canopy

+1.4 Acre Yard

85% Warehouse, 15% Office

4 Offices, Conference/Reception, Breakroom, Storage, Restroom

2200 Amps, 277/480V, 3 Phase

16' x 18' Roll-Up Door

14' - 24' Clear Height

Three 5 Ton Cranes

Existing Lease Expiration 12/31/2028

\$30,000 Per Month, Gross