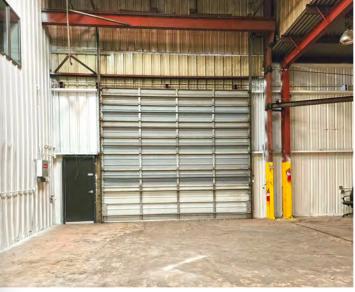

16' x 18' Roll-Up Door

14' - 24' Clear Height

Three 5 Ton Cranes

Existing Lease Expiration 12/31/2028

\$30,000 Per Month, Gross