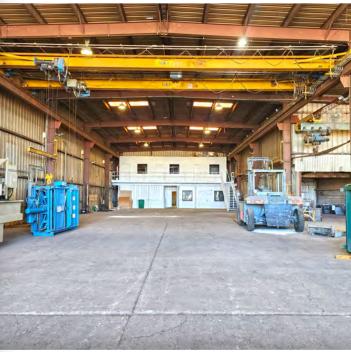

### 4020 SOUTH 15TH AVENUE

PHOENIX, ARIZONA 85041

±18,884 Square Feet

±4,000 Square Feet Canopy

+1.4 Acre Yard

85% Warehouse, 15% Office

4 Offices, Conference/Reception, Breakroom, Storage, Restroom

2200 Amps, 277/480V, 3 Phase

16' x 18' Roll-Up Door

14' - 24' Clear Height

Three 5 Ton Cranes

Existing Lease Expiration 12/31/2028

\$30,000 Per Month, Gross