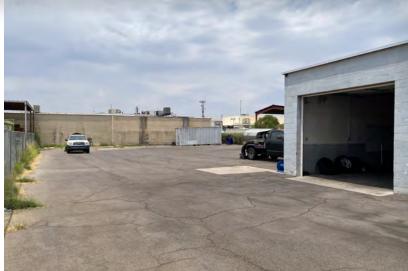

### 3,826 SQUARE FEET WAREHOUSE

Owner/User Opportunity 0.45 Acre Lot Large Paved & Gated Yard 70% Warehouse, 30% Office Evap Warehouse, A/C Office Grade Level Door with Automatic Lift 600 Amps, 240v, 3 Phase Power A-2 Heavy Industrial Zoning \$1,200,000 Sales Price **Chad Kirkorsky** 