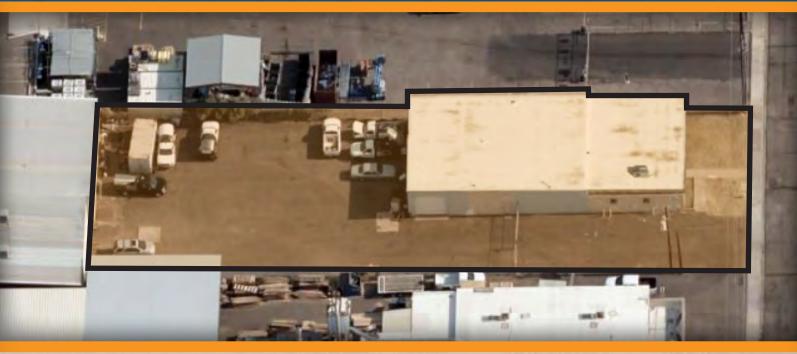

## 5,589 SQUARE FEET 1,763 SQUARE FEET OFFICE

### 3,826 SQUARE FEET WAREHOUSE

Owner/User Opportunity 0.45 Acre Lot Large Paved & Gated Yard 70% Warehouse, 30% Office Evap Warehouse, A/C Office Grade Level Door with Automatic Lift 600 Amps, 240v, 3 Phase Power A-2 Heavy Industrial Zoning \$1,200,000 Sales Price **Chad Kirkorsky** 