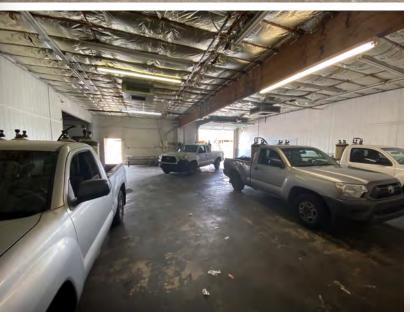

### 3,826 SQUARE FEET WAREHOUSE

Owner/User Opportunity 0.45 Acre Lot Large Paved & Gated Yard 70% Warehouse, 30% Office Evap Warehouse, A/C Office Grade Level Door with Automatic Lift 600 Amps, 240v, 3 Phase Power A-2 Heavy Industrial Zoning \$1,200,000 Sales Price **Chad Kirkorsky** 