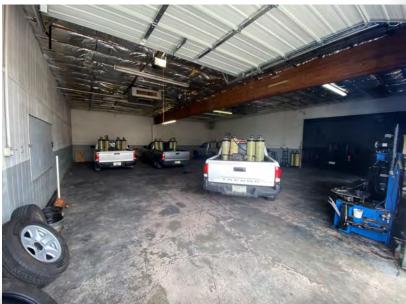

### 3,826 SQUARE FEET WAREHOUSE

Owner/User Opportunity 0.45 Acre Lot Large Paved & Gated Yard 70% Warehouse, 30% Office Evap Warehouse, A/C Office Grade Level Door with Automatic Lift 600 Amps, 240v, 3 Phase Power A-2 Heavy Industrial Zoning \$1,200,000 Sales Price **Chad Kirkorsky** 