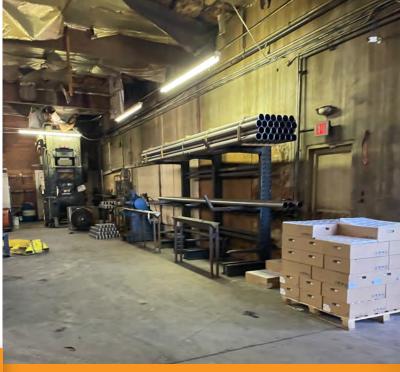

## PROPERTY **OVERVIEW**

- \$1,750,000 Sales Price
- ±12,992 Square Foot Building

PHOENIX, ARIZONA 85019

- ±25,700 Square Foot Lot Size
- Owner/User
- A-2, City of Phoenix Zoning
- 1,000 Amp, 120/208V Power
- 2 Grade Level Doors
- Double Truckwell
- 14' Clear Height
- 2022 Real Estate Taxes \$10,879
- Built 1971