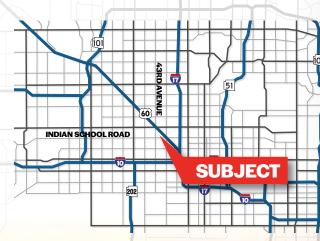

## PROPERTY **OVERVIEW**

- \$1,750,000 Sales Price
- ±12,992 Square Foot Building

PHOENIX, ARIZONA 85019

- ±25,700 Square Foot Lot Size
- Owner/User
- A-2, City of Phoenix Zoning
- 1,000 Amp, 120/208V Power
- 2 Grade Level Doors
- Double Truckwell
- 14' Clear Height
- 2022 Real Estate Taxes \$10,879
- Built 1971