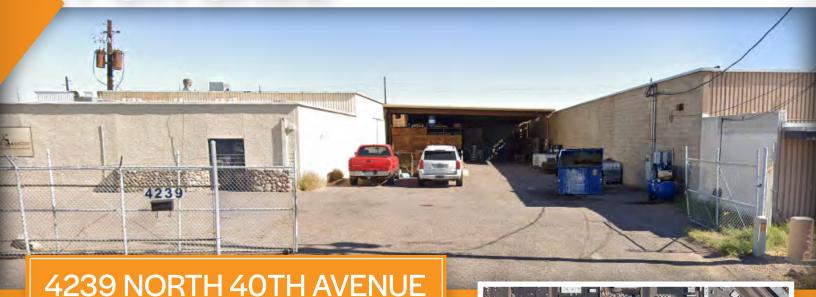

### FOR SALE OWNER/USER

## PROPERTY **OVERVIEW**

- \$1,750,000 Sales Price
- ±12,992 Square Foot Building

PHOENIX, ARIZONA 85019

- ±25,700 Square Foot Lot Size
- Owner/User
- A-2, City of Phoenix Zoning
- 1,000 Amp, 120/208V Power
- 2 Grade Level Doors
- Double Truckwell
- 14' Clear Height
- 2022 Real Estate Taxes \$10,879
- Built 1971