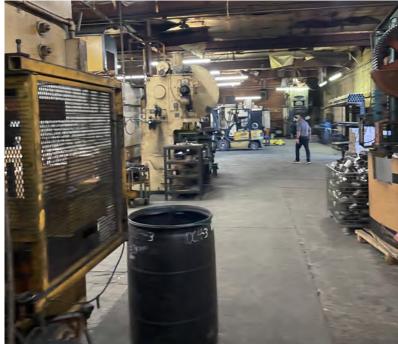

## PROPERTY **OVERVIEW**

- \$1,750,000 Sales Price
- ±12,992 Square Foot Building

PHOENIX, ARIZONA 85019

- ±25,700 Square Foot Lot Size
- Owner/User
- A-2, City of Phoenix Zoning
- 1,000 Amp, 120/208V Power
- 2 Grade Level Doors
- Double Truckwell
- 14' Clear Height
- 2022 Real Estate Taxes \$10,879
- Built 1971