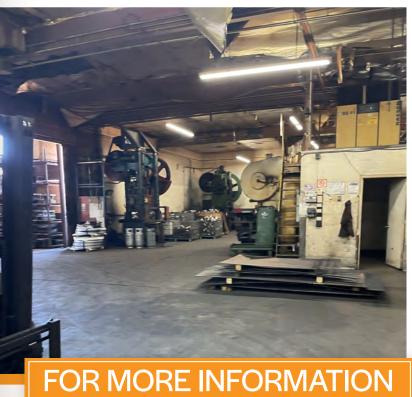

## PROPERTY **OVERVIEW**

- \$1,750,000 Sales Price
- ±12,992 Square Foot Building

PHOENIX, ARIZONA 85019

- ±25,700 Square Foot Lot Size
- Owner/User
- A-2, City of Phoenix Zoning
- 1,000 Amp, 120/208V Power
- 2 Grade Level Doors
- Double Truckwell
- 14' Clear Height
- 2022 Real Estate Taxes \$10,879
- Built 1971