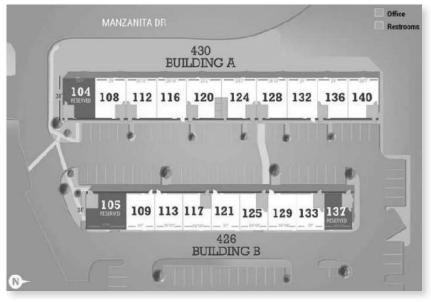

## 426-430 NORTH DYSART ROAD

**GOODYEAR, ARIZONA 85338** 

## **AVAILABILITY OVERVIEW:**

AVAILABLE SUITES: 918 SF - 1,275 SF

LEASE RATE: \$1.68 SF/MONTH, MG

ZONING: C-2

POWER: 100 AMP, 3 PHASE

CLEAR HEIGHT: 15'

WAREHOUSE COOLING: EVAPORATIVE COOLED

LOADING: 10'x12' GRADE LEVEL DOORS

FEATURES: BUILT IN 2018, EASY ACCESS TO I-10