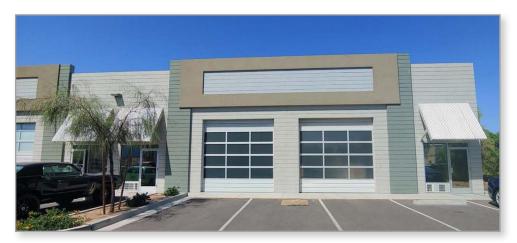

## **AVAILABILITY OVERVIEW:**

AVAILABLE SUITES: 918 SF - 1,275 SF

LEASE RATE: \$1.68 SF/MONTH, MG

ZONING: C-2

POWER: 100 AMP, 3 PHASE

CLEAR HEIGHT: 15'

WAREHOUSE COOLING: EVAPORATIVE COOLED

LOADING: 10'x12' GRADE LEVEL DOORS

FEATURES: BUILT IN 2018, EASY ACCESS TO I-10