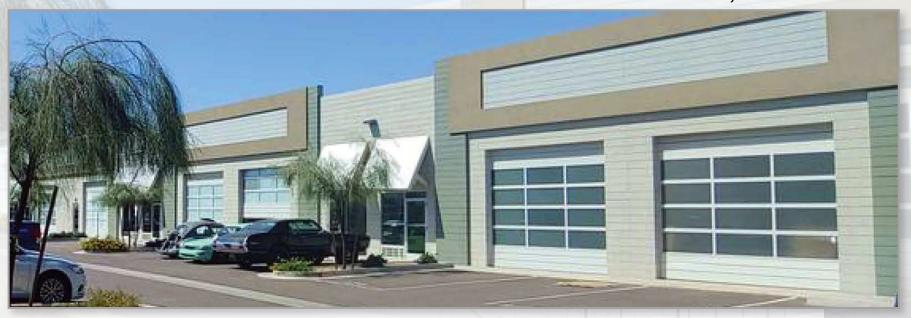

## **AVAILABILITY OVERVIEW:**

AVAILABLE SUITES: 918 SF - 1,275 SF

LEASE RATE: \$1.68 SF/MONTH, MG

ZONING: C-2

POWER: 100 AMP, 3 PHASE

CLEAR HEIGHT: 15'

WAREHOUSE COOLING: EVAPORATIVE COOLED

LOADING: 10'x12' GRADE LEVEL DOORS

FEATURES: BUILT IN 2018, EASY ACCESS TO I-10