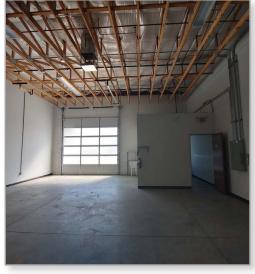

## **AVAILABILITY OVERVIEW:**

AVAILABLE SUITES: 918 SF - 1,275 SF

LEASE RATE: \$1.68 SF/MONTH, MG

ZONING: C-2

POWER: 100 AMP, 3 PHASE

CLEAR HEIGHT: 15'

WAREHOUSE COOLING: EVAPORATIVE COOLED

LOADING: 10'x12' GRADE LEVEL DOORS

FEATURES: BUILT IN 2018, EASY ACCESS TO I-10