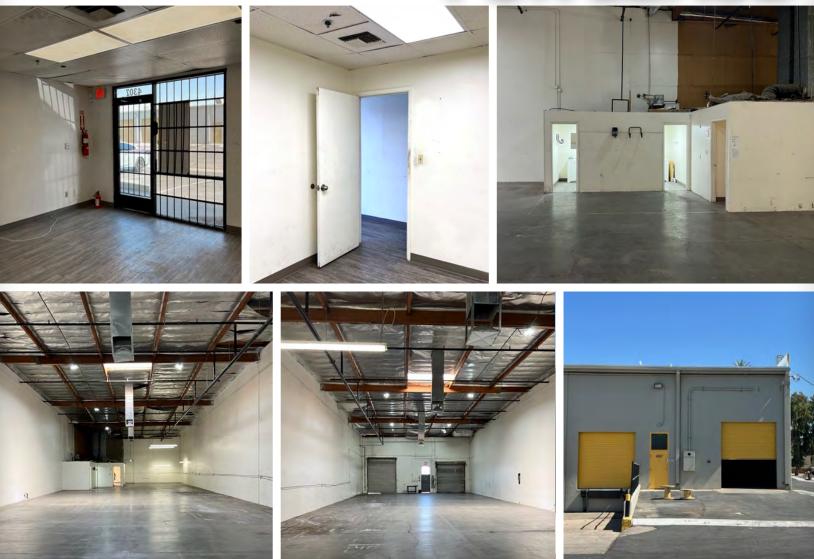

# 4307 WEST VAN BUREN STREET

PHOENIX, ARIZONA 85043

5,000 Square Feet

\$1.10 Per Square Foot, Modified Gross

10' x 12' Grade Level Door, 1 Dedicated Dock Door

18' Clear Height

3 Phase Power

Reception, 1 Office, 2 Restrooms