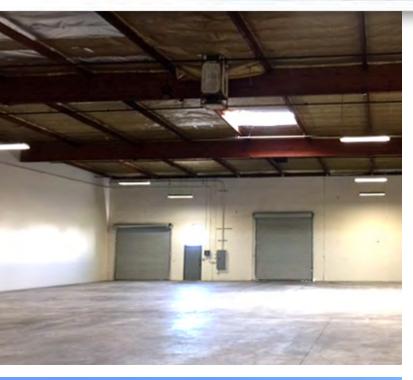

## **AVAILABILITY OVERVIEW**

| Lease Rate   | \$0.90 SF/month (MG)         |
|--------------|------------------------------|
| Available SF | 8,125 SF                     |
| Loading      | 2 Grade Level Roll-up Doors  |
| Clear Height | 20 ft                        |
| Power        | 200-400a/240v, 3 Phase Power |
| Cooling      | HVAC Office, Evap Warehouse  |