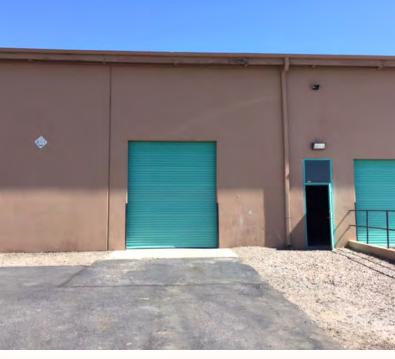

## **AVAILABILITY OVERVIEW**

| Lease Rate   | \$0.90 SF/month (MG)         |
|--------------|------------------------------|
| Available SF | 8,125 SF                     |
| Loading      | 2 Grade Level Roll-up Doors  |
| Clear Height | 20 ft                        |
| Power        | 200-400a/240v, 3 Phase Power |
| Cooling      | HVAC Office, Evap Warehouse  |