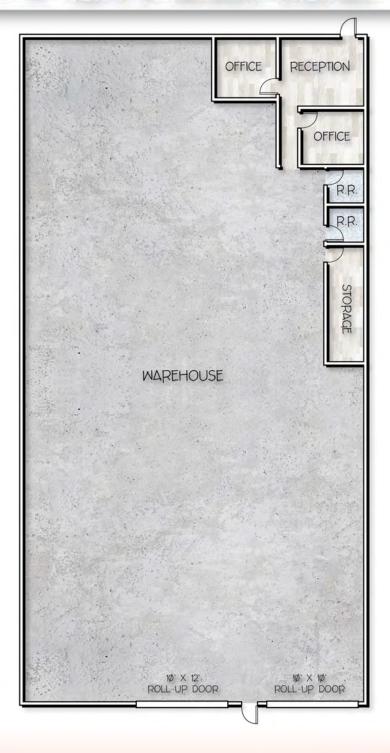

## **AVAILABILITY OVERVIEW**

| Lease Rate   | \$0.90 SF/month (MG)         |
|--------------|------------------------------|
| Available SF | 8,125 SF                     |
| Loading      | 2 Grade Level Roll-up Doors  |
| Clear Height | 20 ft                        |
| Power        | 200-400a/240v, 3 Phase Power |
| Cooling      | HVAC Office, Evap Warehouse  |