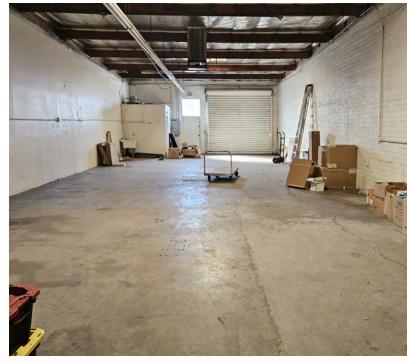

#### PROPERTY HIGHLIGHTS

- 1 Year Sublease, 3/1/24 2/28/25
- 2,500 Square Feet, End Cap Suite
- \$0.95 Per Square Foot, Modified Gross
- 8' x 11' Grade Level Loading Door
- 15' Clear Height
- 200 Amps, 3 Phase Power
- Van Buren Street Frontage