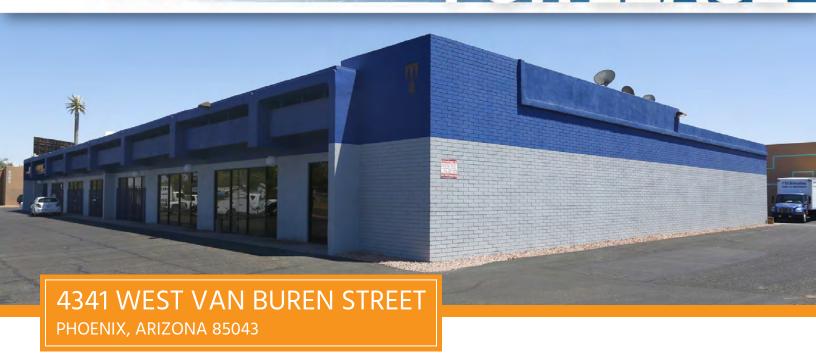

## FOR LEASE

#### PROPERTY INFORMATION

Property Type Industrial

Property Subtype Warehouse/Distribution

SPACES LEASE RATE SPACE SIZE

**4341 West Van Buren Street** \$0.95 SF/month (Modified Gross) 2,500 SF

#### PROPERTY HIGHLIGHTS

- 1 Year Sublease, 3/1/24 2/28/25
- 2,500 Square Feet, End Cap Suite
- \$0.95 Per Square Foot, Modified Gross
- 8' x 11' Grade Level Loading Door
- 15' Clear Height
- 200 Amps, 3 Phase Power
- Van Buren Street Frontage