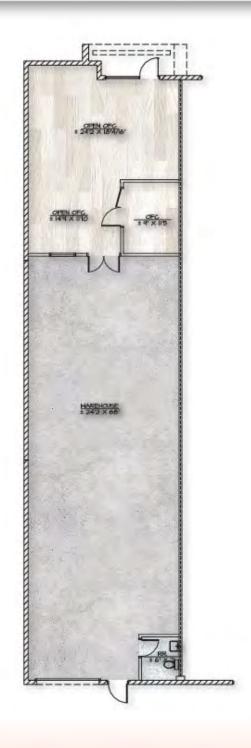

#### PROPERTY HIGHLIGHTS

- 1 Year Sublease, 3/1/24 2/28/25
- 2,500 Square Feet, End Cap Suite
- \$0.95 Per Square Foot, Modified Gross
- 8' x 11' Grade Level Loading Door
- 15' Clear Height
- 200 Amps, 3 Phase Power
- Van Buren Street Frontage