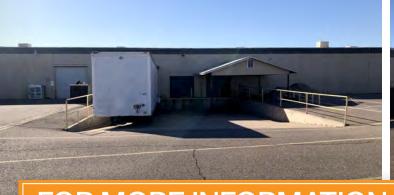

## PROPERTY OVERVIEW

- \$4,600,000 Sales Price
- \$125.13 per Square Foot
- <u>+</u>36,761 Square Foot Building
- <u>+</u>5.8 Acre Lot
- Owner/User
- \$6,250 per Month Lease Income
- A-1, City of Avondale Zoning
- 1,600 Amp, 120/240V, 3 Phase Power
- 3 Truckwell Positions
- 13' Clear Height
- Evaporative Cooled Warehouse
- Fire Sprinklered
- Natural Gas
- Solar Panel System

## LEASE SUMMARY

- \$6,250 per Month 12/1/2022 11/30/2023
- \$6,750 per Month 12/1/2023 11/30/2024
- ±71,500 Square Feet
- Tenant: Brightview Landscaping

## FOR MORE INFORMATION