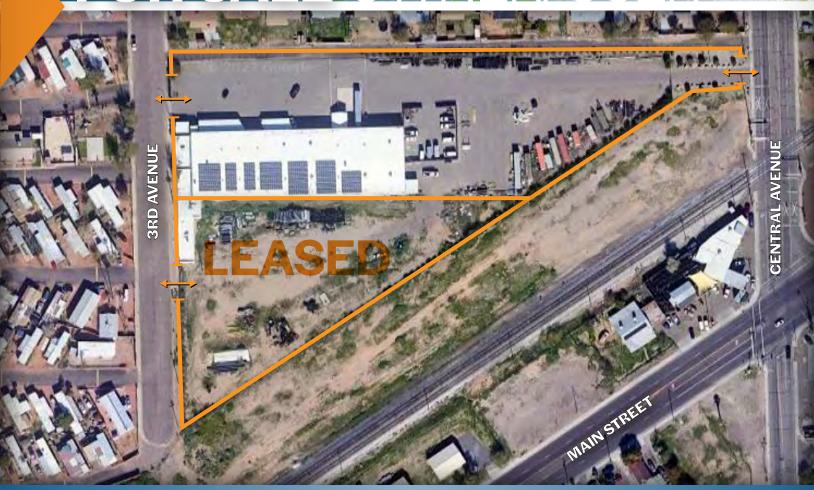

## PROPERTY OVERVIEW

- \$4,600,000 Sales Price
- \$125.13 per Square Foot
- <u>+</u>36,761 Square Foot Building
- <u>+</u>5.8 Acre Lot
- Owner/User
- \$6,250 per Month Lease Income
- A-1, City of Avondale Zoning
- 1,600 Amp, 120/240V, 3 Phase Power
- 3 Truckwell Positions
- 13' Clear Height
- Evaporative Cooled Warehouse
- Fire Sprinklered
- Natural Gas
- Solar Panel System

## LEASE SUMMARY

- \$6,250 per Month 12/1/2022 11/30/2023
- \$6,750 per Month 12/1/2023 11/30/2024
- ±71,500 Square Feet
- Tenant: Brightview Landscaping