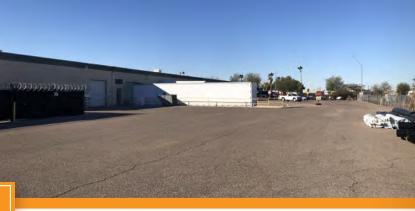

## PROPERTY OVERVIEW

- \$4,600,000 Sales Price
- \$125.13 per Square Foot
- <u>+</u>36,761 Square Foot Building
- <u>+</u>5.8 Acre Lot
- Owner/User
- \$6,250 per Month Lease Income
- A-1, City of Avondale Zoning
- 1,600 Amp, 120/240V, 3 Phase Power
- 3 Truckwell Positions
- 13' Clear Height
- Evaporative Cooled Warehouse
- Fire Sprinklered
- Natural Gas
- Solar Panel System

# FOR SALE OWNER/USER

## FOR MORE INFORMATION