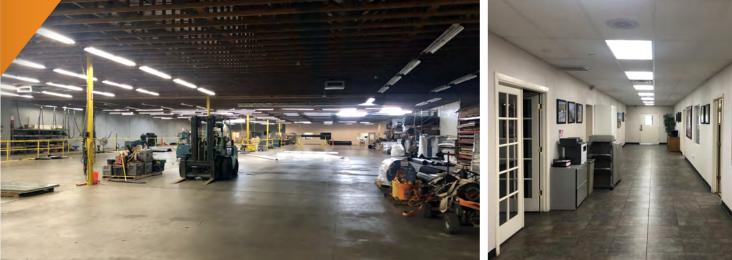

## PROPERTY OVERVIEW

- \$4,600,000 Sales Price
- \$125.13 per Square Foot
- <u>+</u>36,761 Square Foot Building
- <u>+</u>5.8 Acre Lot
- Owner/User
- \$6,250 per Month Lease Income
- A-1, City of Avondale Zoning
- 1,600 Amp, 120/240V, 3 Phase Power
- 3 Truckwell Positions
- 13' Clear Height
- Evaporative Cooled Warehouse
- Fire Sprinklered
- Natural Gas
- Solar Panel System