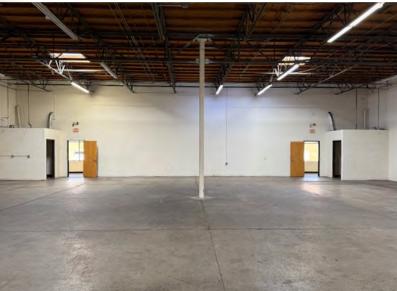

### 2,600 Square Feet, Suites 25-26 **\$0.99 Per Square Foot, Modified Gross**

**Open Reception** 

Two 12' x 12' Roll-Up Doors

18' Clear Height

400 Amps, 3 Phase Power

**Evaporative Cooled Warehouse** 

M-1 Zoning