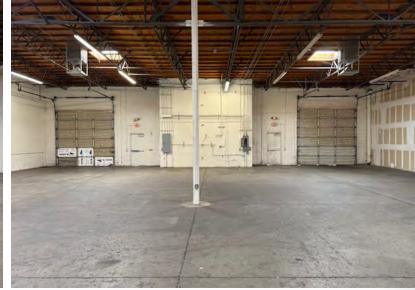

### 2,600 Square Feet, Suites 25-26 **\$0.99 Per Square Foot, Modified Gross**

**Open Reception** 

Two 12' x 12' Roll-Up Doors

18' Clear Height

400 Amps, 3 Phase Power

**Evaporative Cooled Warehouse** 

M-1 Zoning