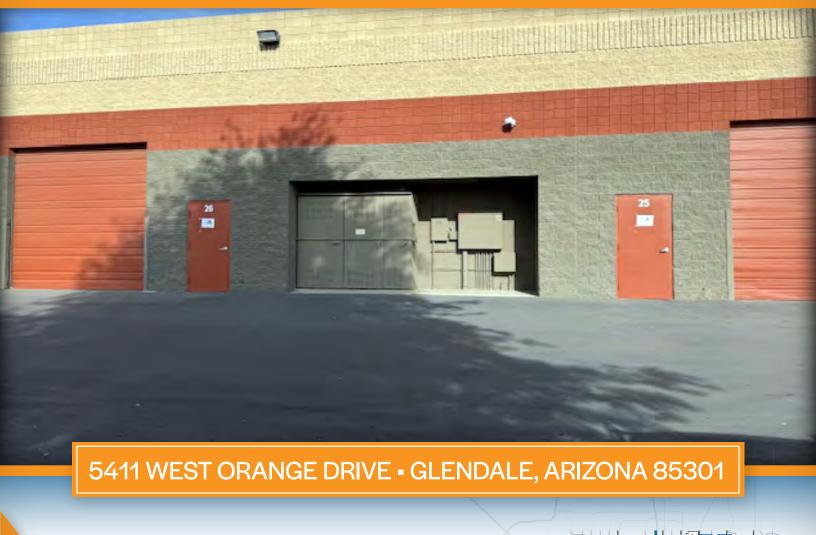

### **5411 WEST ORANGE DRIVE**

GLENDALE, ARIZONA 85301

### 2,600 Square Feet, Suites 25-26 **\$0.99 Per Square Foot, Modified Gross**

**Open Reception** 

Two 12' x 12' Roll-Up Doors

18' Clear Height

400 Amps, 3 Phase Power

**Evaporative Cooled Warehouse** 

M-1 Zoning