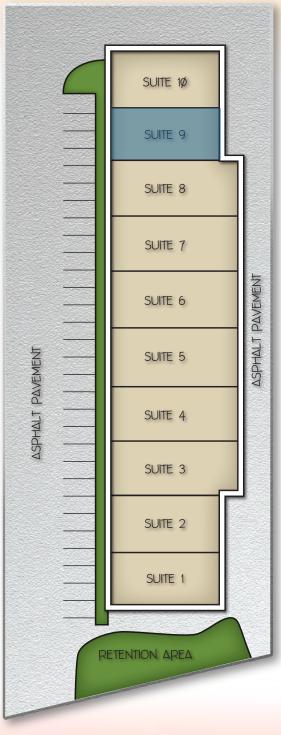

### **456 EAST JUANITA AVENUE**

MESA, ARIZONA 85204

±1,800 Square Feet, Suite 9

\$1.35 Per Square Foot, Modified Gross

\$120 Water/Trash & +\$60 HVAC Per Month

14' Clear Height

10' x 12' Overhead Door

200 Amp, 120/208V, 3 Phase