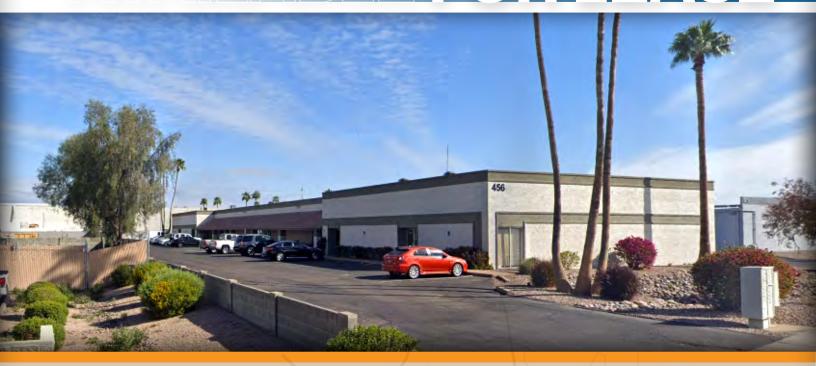

### **456 EAST JUANITA AVENUE**

MESA, ARIZONA 85204

±1,800 Square Feet, Suite 9

\$1.35 Per Square Foot, Modified Gross

\$120 Water/Trash & +\$60 HVAC Per Month

14' Clear Height

10' x 12' Overhead Door

200 Amp, 120/208V, 3 Phase

**Evaporative Cooled Warehouse** 

Available November 15th