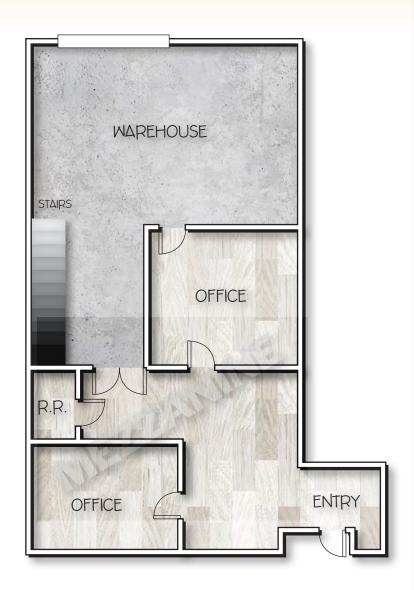

### **456 EAST JUANITA AVENUE**

MESA, ARIZONA 85204

±1,800 Square Feet, Suite 9

\$1.35 Per Square Foot, Modified Gross

\$120 Water/Trash & +\$60 HVAC Per Month

14' Clear Height

10' x 12' Overhead Door

200 Amp, 120/208V, 3 Phase

**Evaporative Cooled Warehouse** 

Available November 15th