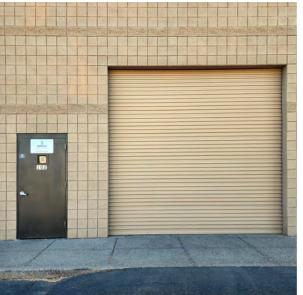

14' Clear Height

12' x 12' & 10' x 12' Grade Level Loading

1 Truckwell

Double Doors to Warehouse

200 Amps, 120/208V, 3 Phase