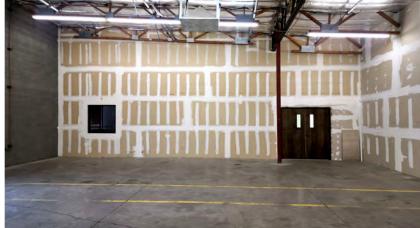

### 4646 SOUTH ASH AVENUE

TEMPE, ARIZONA 85282

+7,029 Square Feet, Suite 101-101A-102

\$1.15 Per Square Foot, Modified Gross

7 HVAC Offices, 2 Large Open Flex Spaces, 2 Restrooms

**Evap Cooled Warehouse** 

14' Clear Height

12' x 12' & 10' x 12' Grade Level Loading

1 Truckwell

Double Doors to Warehouse

200 Amps, 120/208V, 3 Phase