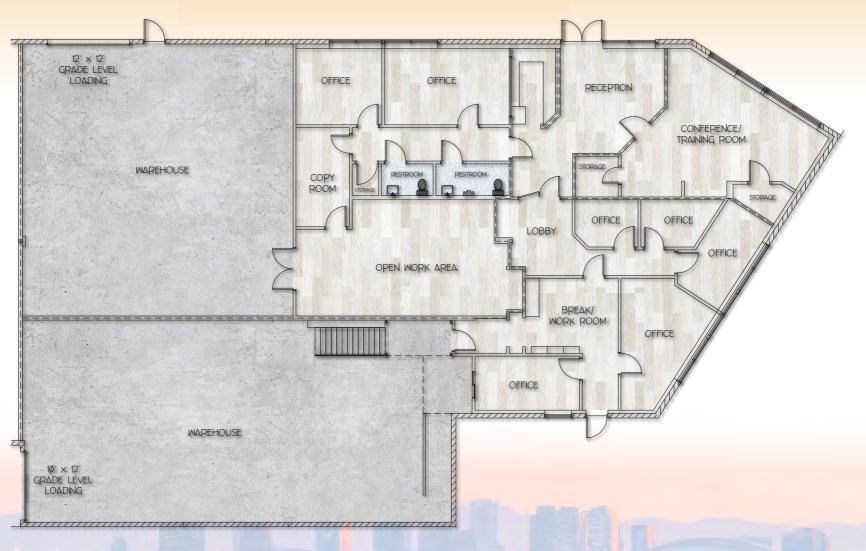

### 4646 SOUTH ASH AVENUE

TEMPE, ARIZONA 85282

+7,029 Square Feet, Suite 101-101A-102

\$1.15 Per Square Foot, Modified Gross

7 HVAC Offices, 2 Large Open Flex Spaces, 2 Restrooms

**Evap Cooled Warehouse** 

14' Clear Height

12' x 12' & 10' x 12' Grade Level Loading

1 Truckwell

Double Doors to Warehouse

200 Amps, 120/208V, 3 Phase