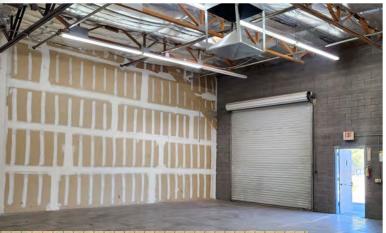

### 4646 SOUTH ASH AVENUE

TEMPE, ARIZONA 85282

+7,029 Square Feet, Suite 101-101A-102

\$1.15 Per Square Foot, Modified Gross

7 HVAC Offices, 2 Large Open Flex Spaces, 2 Restrooms

**Evap Cooled Warehouse** 

14' Clear Height

12' x 12' & 10' x 12' Grade Level Loading

1 Truckwell

Double Doors to Warehouse

200 Amps, 120/208V, 3 Phase