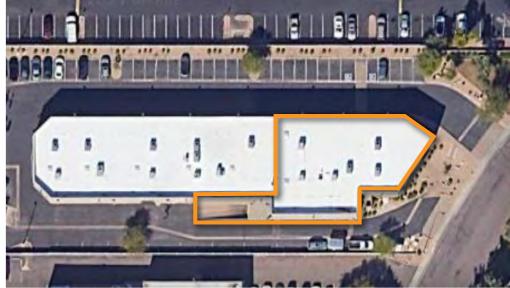

### 4646 SOUTH ASH AVENUE

TEMPE, ARIZONA 85282

+7,029 Square Feet, Suite 101-101A-102

\$1.15 Per Square Foot, Modified Gross

7 HVAC Offices, 2 Large Open Flex Spaces, 2 Restrooms

**Evap Cooled Warehouse** 