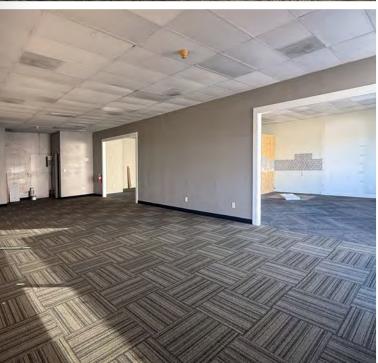

### PROPERTY **OVERVIEW**

- ±1,984 Square Feet, Suite A-B
- Potential to Add 1,000 Square Feet, Suite C
- \$1.10 Per Square Foot, Modified Gross + CAM
- 100 Amps, 3 Phase Power
- Great Visibility & Signage on 19th Avenue
- Pylon Signage Available at No Additional Cost
- 2 to 3 Year Term