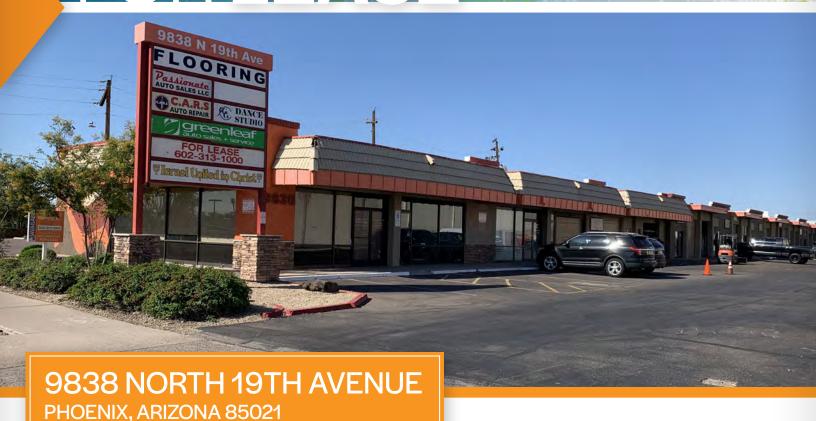

### PROPERTY **OVERVIEW**

- ±1,984 Square Feet, Suite A-B
- Potential to Add 1,000 Square Feet, Suite C
- \$1.10 Per Square Foot, Modified Gross + CAM
- 100 Amps, 3 Phase Power
- Great Visibility & Signage on 19th Avenue
- Pylon Signage Available at No Additional Cost
- 2 to 3 Year Term