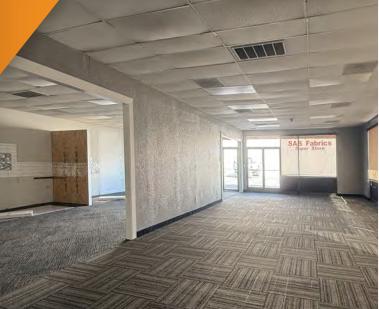

### PROPERTY **OVERVIEW**

- ±1,984 Square Feet, Suite A-B
- Potential to Add 1,000 Square Feet, Suite C
- \$1.10 Per Square Foot, Modified Gross + CAM
- 100 Amps, 3 Phase Power
- Great Visibility & Signage on 19th Avenue
- Pylon Signage Available at No Additional Cost
- 2 to 3 Year Term