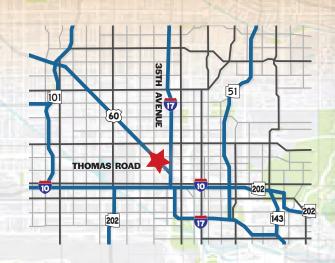

## FOR SALE OR LEASE

3384 WEST OSBORN ROAD

PHOENIX, ARIZONA 85017



# 8,000 SQUARE FEET \$1,500,000 SALES PRICE \$7,000 PER MONTH, GROSS

+3,000 Square Foot Fenced Private Yard

+0.46 Acre Lot

Freestanding Industrial Building

100% HVAC

A-1 Zoning, City of Phoenix

APN# 108-02-058B

## Chad Kirkorsky, SIOR

Partner

480.330.2824

chad@citywidecre.com

#### **Nick DePaul**

Vice President 480.414.3818

nick@citywidecre.com

#### **Preston Brimhall**

Sales & Leasing 602.619.9350

preston@citywidecre.com



2122 EAST HIGHLAND AVENUE, SUITE 225 - PHOENIX, ARIZONA 85016 - 602.313.1000 - CITYWIDECRE.COM

## FOR SALE OR LEASE

3384 WEST OSBORN ROAD

PHOENIX, ARIZONA 85017





### **Chad Kirkorsky, SIOR**

Partner 480.330.2824 chad@citywidecre.com

## **Nick DePaul**

Vice President 480.414.3818 nick@citywidecre.com

#### **Preston Brimhall**

Sales & Leasing 602.619.9350 preston@citywidecre.com



2122 EAST HIGHLAND AVENUE, SUITE 225 - PHOENIX, ARIZONA 85016 - 602.313.1000 - CITYWIDECRE.COM