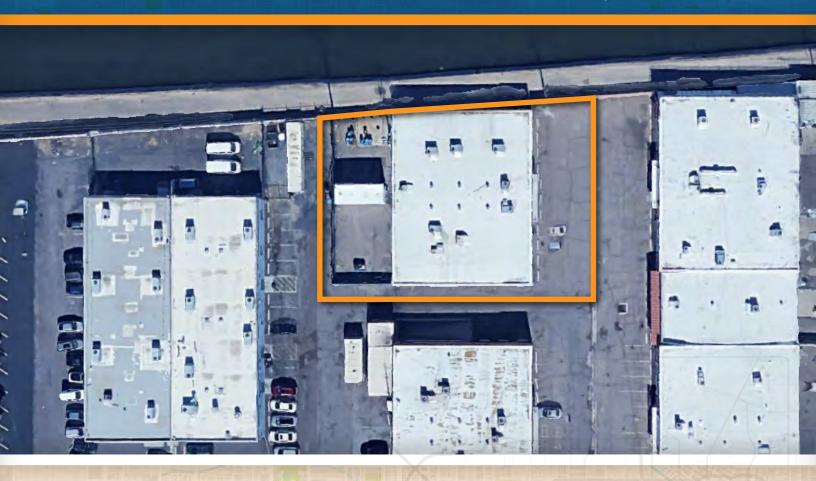

# 8,000 SQUARE FEET \$1,500,000 SALES PRICE \$7,000 PER MONTH, GROSS

+3,000 Square Foot Fenced Private Yard

+0.46 Acre Lot

Freestanding Industrial Building

100% HVAC

A-1 Zoning, City of Phoenix

APN# 108-02-058B