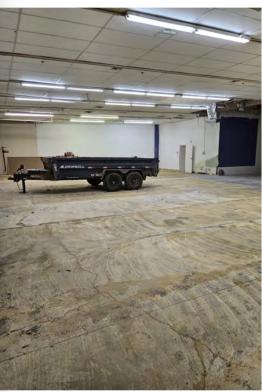

### 5021 NORTH 55TH AVENUE

GLENDALE, ARIZONA 85301

5,908 Square Feet, Suite 1-3

\$1.10 Per Square Foot, Modified Gross

100% HVAC

9' Drop Ceiling

Large Reception, 5 Offices, Kitchen, 3 Restrooms

10' x 10' Grade Level Loading

3 Phase Power

M-1 Zoning, City of Glendale