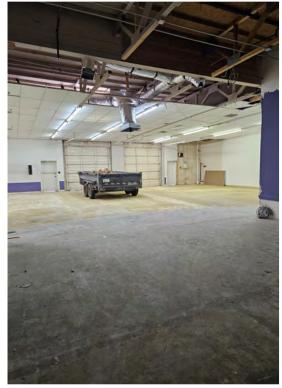

### 5021 NORTH 55TH AVENUE

GLENDALE, ARIZONA 85301

5,908 Square Feet, Suite 1-3

\$1.10 Per Square Foot, Modified Gross

100% HVAC

9' Drop Ceiling

Large Reception, 5 Offices, Kitchen, 3 Restrooms

10' x 10' Grade Level Loading

3 Phase Power

M-1 Zoning, City of Glendale