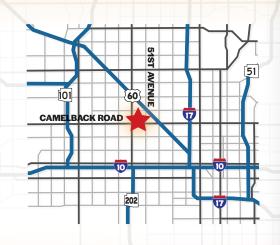

### 5021 NORTH 55TH AVENUE

GLENDALE, ARIZONA 85301

5,908 Square Feet, Suite 1-3

\$1.10 Per Square Foot, Modified Gross

100% HVAC

9' Drop Ceiling

Large Reception, 5 Offices, Kitchen, 3 Restrooms

10' x 10' Grade Level Loading