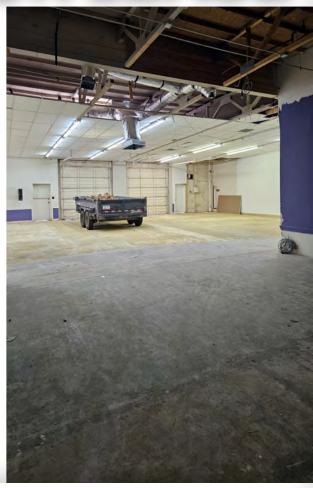

### 5021 NORTH 55TH AVENUE

GLENDALE, ARIZONA 85301

5,908 Square Feet, Suite 1-3

\$1.10 Per Square Foot, Modified Gross

100% HVAC

9' Drop Ceiling

Large Reception, 5 Offices, Kitchen, 3 Restrooms

10' x 10' Grade Level Loading