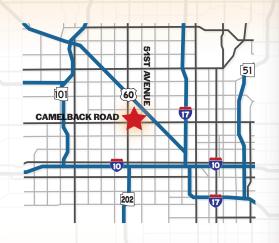

# 5022 NORTH 54TH AVENUE

GLENDALE, ARIZONA 85301

5,563 Square Feet, Suite 2-4

\$1.10 Per Square Foot, Modified Gross

100% HVAC

Large Open Production Area

2 Private Restrooms

3 Phase Power