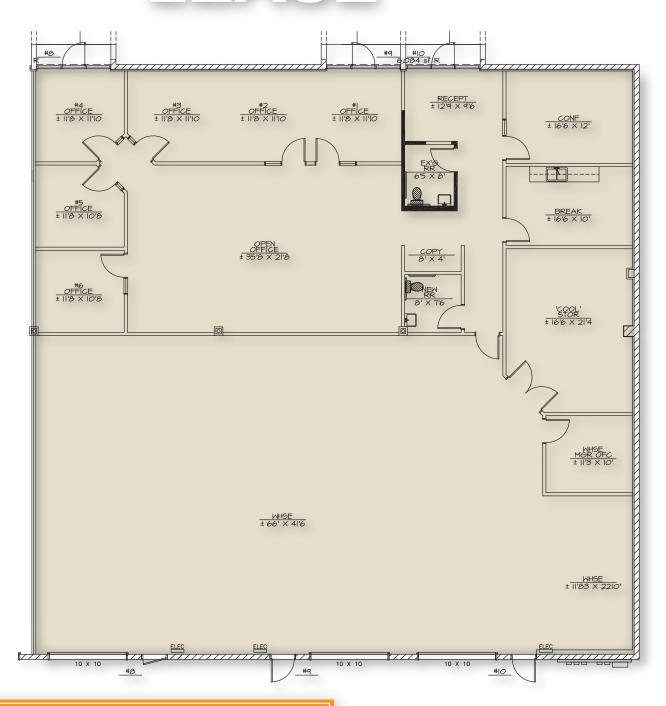

## PROPERTY **OVERVIEW**

6,084 Square Feet, Suites 8 - 10

**GLENDALE, ARIZONA 85301** 

- \$1.00 per Square Foot, Modified Gross
- 14' Clear Height
- 3 Phase Power
- M-1 Zoning, City of Glendale