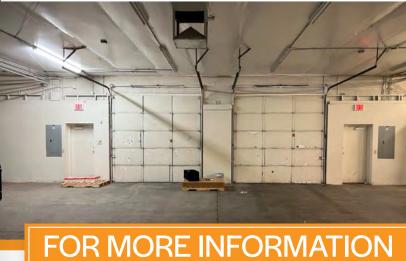

## PROPERTY **OVERVIEW**

6,084 Square Feet, Suites 8 - 10

**GLENDALE, ARIZONA 85301** 

- \$1.00 per Square Foot, Modified Gross
- 14' Clear Height
- 3 Phase Power
- M-1 Zoning, City of Glendale

### FOR MORE INFORMATION