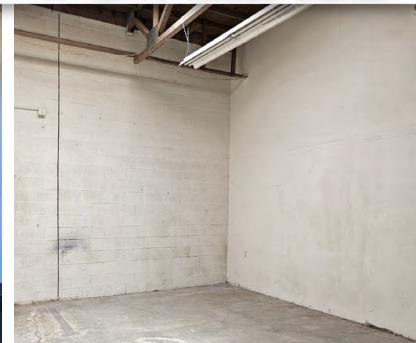

#### AVAILABILITY OVERVIEW

| Lease Rate   | \$1.10 SF/month (MG)            |
|--------------|---------------------------------|
| Available SF | 1,050 SF                        |
| Loading      | 10' x 10' Grade Level Loading   |
| Clear Height | 14'                             |
| Power        | 800 Amps, 120-208 Volt, 3 Phase |
| Cooling      | AC                              |
| Zoning       | M-1                             |