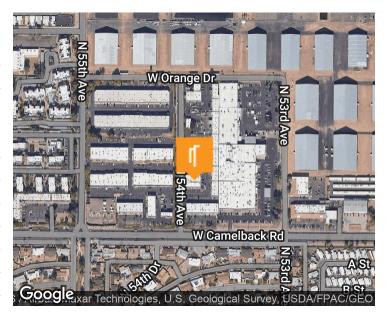

### 5023 NORTH 54TH AVENUE GLENDALE, ARIZONA 85301

#### PROPERTY INFORMATION

| Property Type | Industrial |
|---------------|------------|
| Zoning        | M-1        |

#### AVAILABILITY OVERVIEW

| Lease Rate   | \$1.10 SF/month (MG)            |
|--------------|---------------------------------|
| Available SF | 1,050 SF                        |
| Loading      | 10' x 10' Grade Level Loading   |
| Clear Height | 14'                             |
| Power        | 800 Amps, 120-208 Volt, 3 Phase |
| Cooling      | AC                              |
| Zoning       | M-1                             |