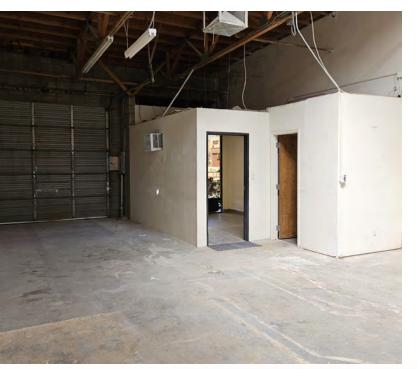

#### AVAILABILITY OVERVIEW

| Lease Rate   | \$1.10 SF/month (MG)            |
|--------------|---------------------------------|
| Available SF | 1,050 SF                        |
| Loading      | 10' x 10' Grade Level Loading   |
| Clear Height | 14'                             |
| Power        | 800 Amps, 120-208 Volt, 3 Phase |
| Cooling      | AC                              |
| Zoning       | M-1                             |