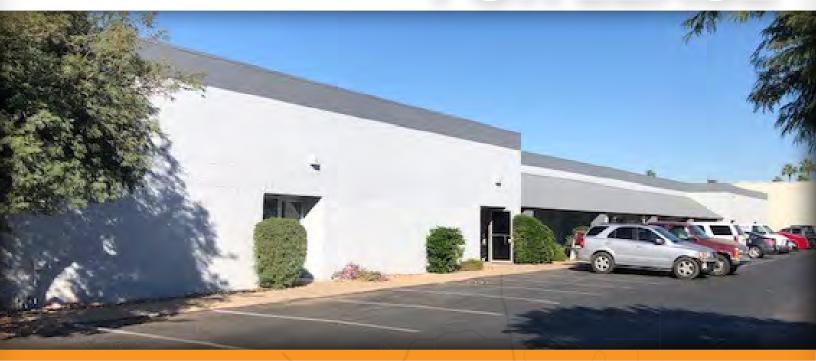

### **506 EAST JUANITA AVENUE**

MESA, ARIZONA 85204

±1,800 Square Feet, Suite 10

\$1.37 Per Square Foot + \$0.19 Per Square Foot NNN

13' Clear Height

12' x 10' Overhead Door

200 Amp, 120/240V, 3 Phase

2 Offices, Restroom, Warehouse

Evaporative Cooled Warehouse, AC Office

20% Office

L1 Zoning