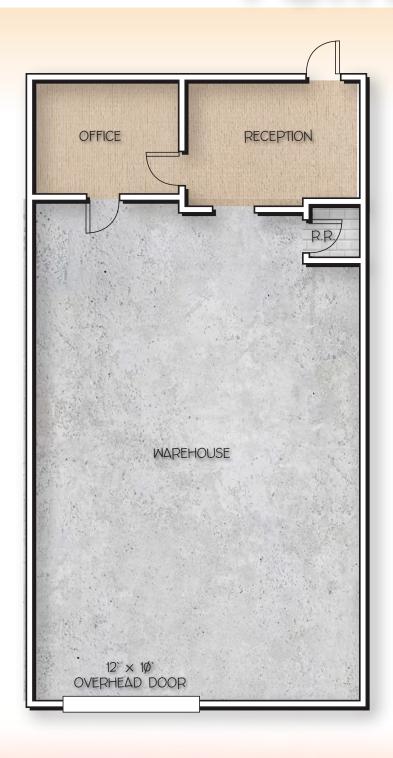

### **506 EAST JUANITA AVENUE**

MESA, ARIZONA 85204

±1,800 Square Feet, Suite 10

\$1.37 Per Square Foot + \$0.19 Per Square Foot NNN

13' Clear Height

12' x 10' Overhead Door

200 Amp, 120/240V, 3 Phase

2 Offices, Restroom, Warehouse

Evaporative Cooled Warehouse, AC Office

20% Office

L1 Zoning