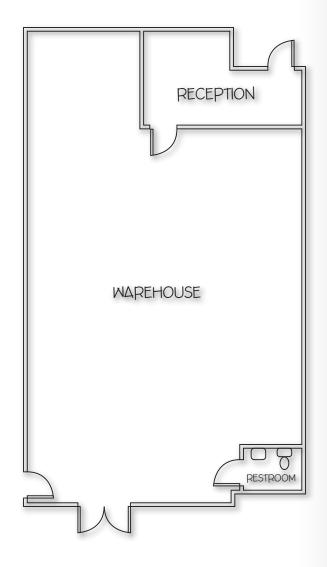

## PROPERTY **OVERVIEW**

- 1,700 Square Feet @ \$1.15 per Square Foot
- Suite 507
- 8' x 10' Double Door Loading
- GID, City of Tempe Zoning
- 12' Clear Height
- 100 Amp, 120-280 Volt, 3 Phase
- HVAC Office, Evap Warehouse
- Reception, Restroom, Warehouse