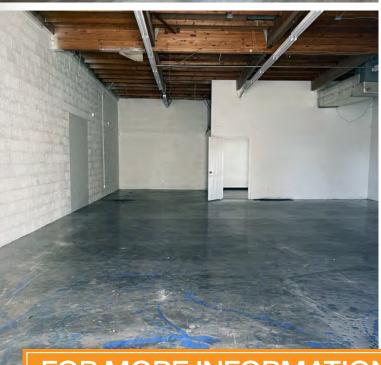

## PROPERTY **OVERVIEW**

- 1,700 Square Feet @ \$1.15 per Square Foot
- Suite 507
- 8' x 10' Double Door Loading
- GID, City of Tempe Zoning
- 12' Clear Height
- 100 Amp, 120-280 Volt, 3 Phase
- HVAC Office, Evap Warehouse
- Reception, Restroom, Warehouse