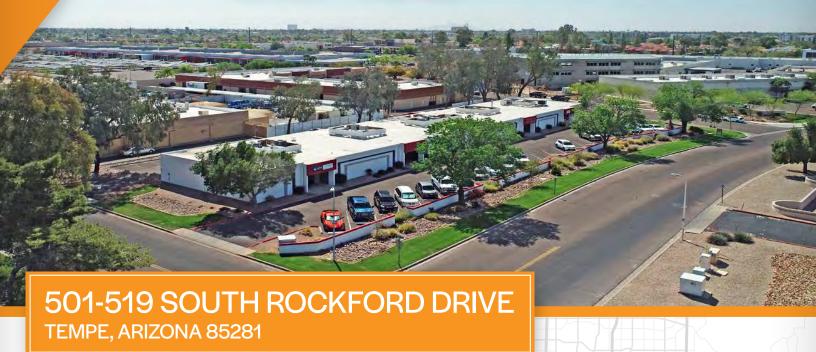

# FORLEASE

## PROPERTY **OVERVIEW**

- 1,700 Square Feet @ \$1.15 per Square Foot
- Suite 507
- 8' x 10' Double Door Loading
- GID, City of Tempe Zoning
- 12' Clear Height
- 100 Amp, 120-280 Volt, 3 Phase
- HVAC Office, Evap Warehouse
- Reception, Restroom, Warehouse