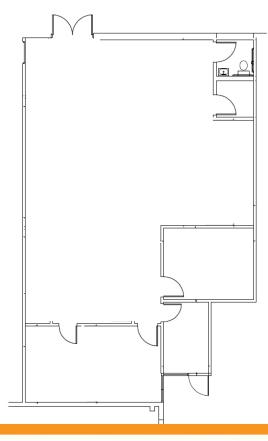

# PROPERTY OVERVIEW

- 1,856 Square Feet @ \$1.15 per Square Foot
- 8' x 10' Double Door Loading
- GID, City of Tempe Zoning
- 12' Clear Height
- 200 Amp, 120-280 Volt, 3 Phase
- 100% HVAC Warehouse
- Reception, 2 Offices, Warehouse

## **Cy Jewel**

Property Manager 408.768.3447 cy@citywidecre.com

2122 East Highland Avenue, Suite 225 Phoenix, Arizona 85016 602.313.1000 • citywidecre.com

All information furnished is from sources deemed reliable. No representation is made as to the accuracy thereof and it is submitted subject to errors, omissions, changes, or withdrawal without notice and to any special listings conditions, including the rate and manner of payment of commissions for particular offerings imposed by principals or agreed to by the company, the terms of which are available to interested principals or brokers. All dimensions are approximate. Owner and/or Broker make no representations expressed or implied as to the accuracy of floor plan/site plan dimensions.