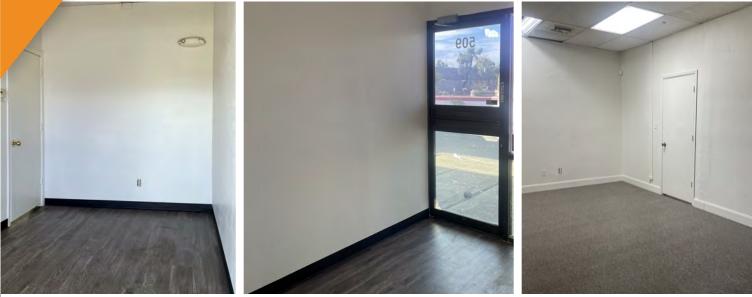

# PROPERTY OVERVIEW

- 1,856 Square Feet @ \$1.15 per Square Foot
- 8' x 10' Double Door Loading
- GID, City of Tempe Zoning
- 12' Clear Height
- 200 Amp, 120-280 Volt, 3 Phase
- 100% HVAC Warehouse
- Reception, 2 Offices, Warehouse