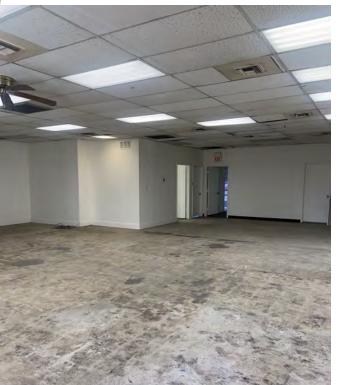

# PROPERTY OVERVIEW

- 1,856 Square Feet @ \$1.15 per Square Foot
- 8' x 10' Double Door Loading
- GID, City of Tempe Zoning
- 12' Clear Height
- 200 Amp, 120-280 Volt, 3 Phase
- 100% HVAC Warehouse
- Reception, 2 Offices, Warehouse