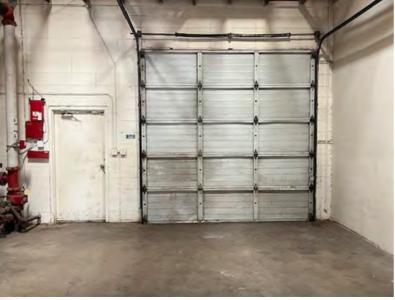

#### **53RD AVENUE & CAMELBACK ROAD**

10' x 10' Garage Door Loading

**Evap Cooled Warehouse** 

Fire Sprinklered

M-1 Zoning

Open Showroom, 2 Private Offices

Camelback Road Frontage