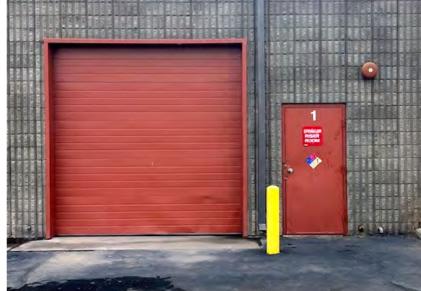

#### **53RD AVENUE & CAMELBACK ROAD**

10' x 10' Garage Door Loading

**Evap Cooled Warehouse** 

Fire Sprinklered

M-1 Zoning

Open Showroom, 2 Private Offices

Camelback Road Frontage