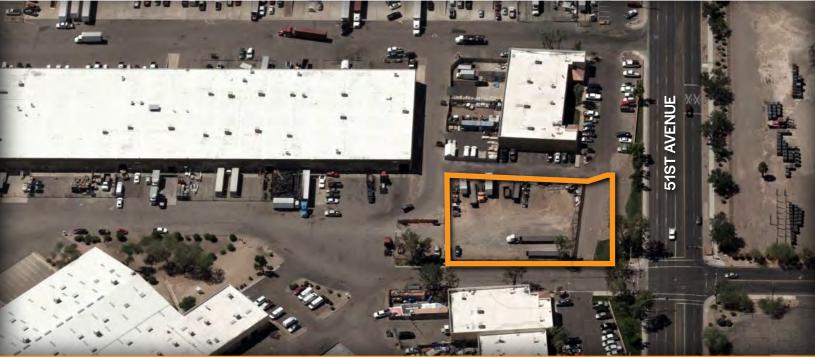

### 5355 NORTH 51ST AVENUE

GLENDALE, ARIZONA 85301

25,000 Square Foot Fenced Yard \$5,000 Per Month

M-2 Zoning, City of Glendale

No Electric or Water