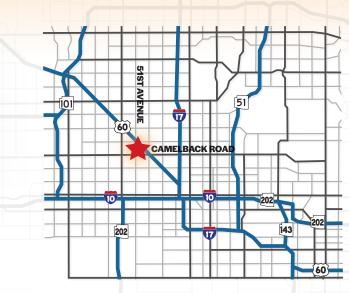

### 5355 NORTH 51ST AVENUE

GLENDALE, ARIZONA 85301

25,000 Square Foot Fenced Yard \$5,000 Per Month

M-2 Zoning, City of Glendale

No Electric or Water