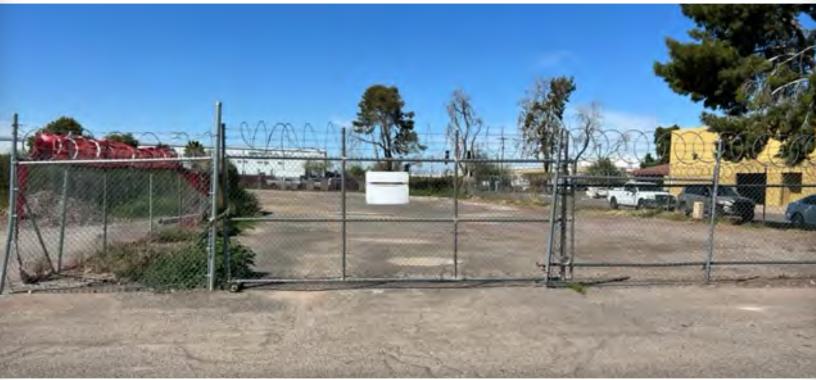

### 5355 NORTH 51ST AVENUE

GLENDALE, ARIZONA 85301

25,000 Square Foot Fenced Yard \$5,000 Per Month

M-2 Zoning, City of Glendale

No Electric or Water