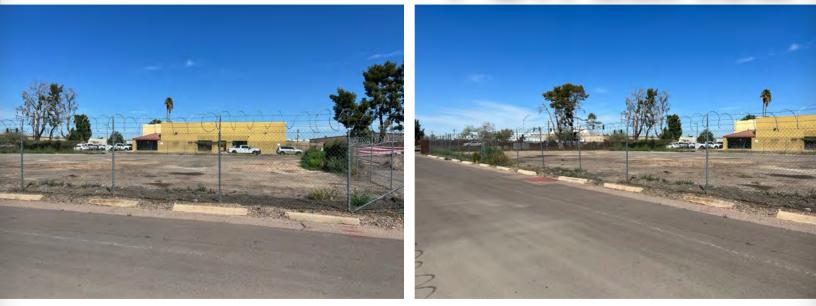

### 5355 NORTH 51ST AVENUE

GLENDALE, ARIZONA 85301

25,000 Square Foot Fenced Yard \$5,000 Per Month

M-2 Zoning, City of Glendale

No Electric or Water