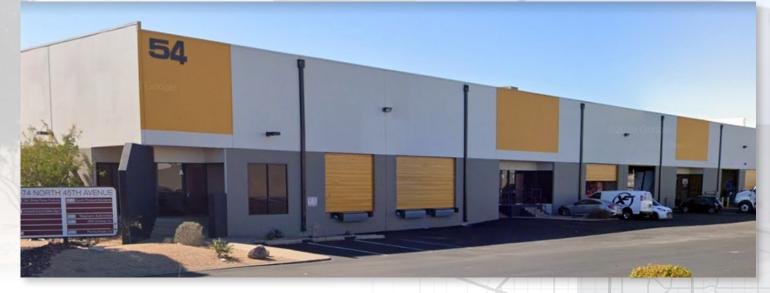

## 54 NORTH 45TH AVENUE PHOENIX, ARIZONA 85043

### PROPERTY **OVERVIEW:**

| AVAILABLE:    | SUITE C - 7,244 SF                |
|---------------|-----------------------------------|
| RATE:         | \$1.00/SF, MG                     |
| LOADING:      | 2 DEDICATED DOCK HIGH DOORS       |
| ZONING:       | A-1                               |
| POWER:        | 3 PHASE                           |
| CLEAR HEIGHT: | 20'                               |
| FEATURES:     | FIRE SPRINKLERED, MINIMAL OFFICE, |