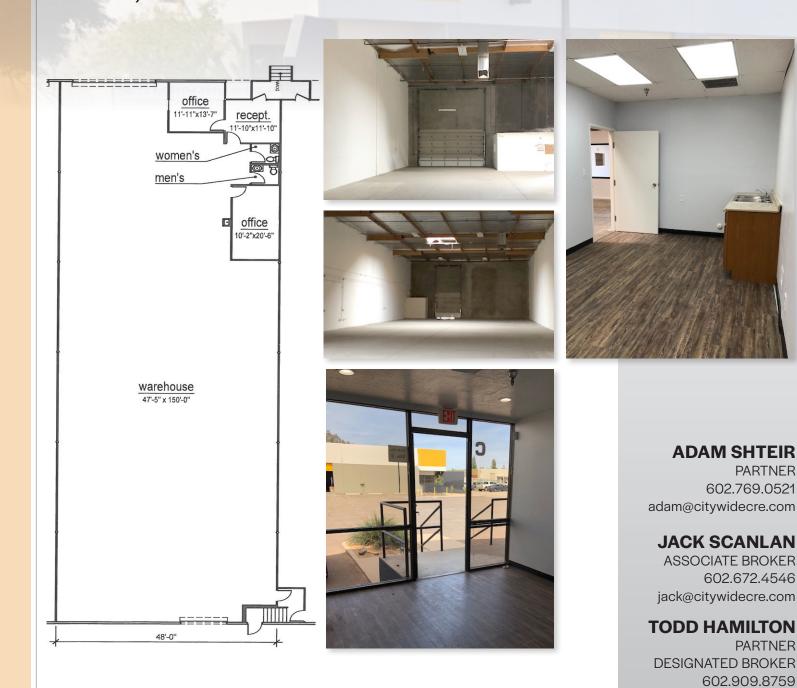

### PROPERTY **OVERVIEW:**

| AVAILABLE:    | SUITE C - 7,244 SF                |
|---------------|-----------------------------------|
| RATE:         | \$1.00/SF, MG                     |
| LOADING:      | 2 DEDICATED DOCK HIGH DOORS       |
| ZONING:       | A-1                               |
| POWER:        | 3 PHASE                           |
| CLEAR HEIGHT: | 20'                               |
| FEATURES:     | FIRE SPRINKLERED, MINIMAL OFFICE, |

#### **ADAM SHTEIR**

PARTNER 602.769.0521 adam@citywidecre.com

#### **JACK SCANLAN**

ASSOCIATE BROKER 602.672.4546 jack@citywidecre.com

#### **TODD HAMILTON**

PARTNER DESIGNATED BROKER 602.909.8759 todd@citywidecre.com