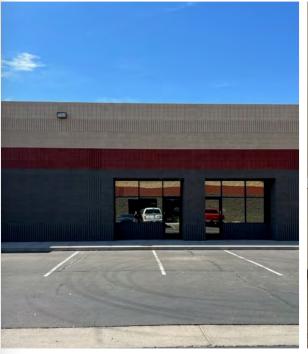

## 5411 WEST ORANGE DRIVE

GLENDALE, ARIZONA 85301

2,800 Square Feet, Suite 6

\$1.10 Per Square Foot, Modified Gross

12' x 12' Grade Level Door

18' Clear Height

200 Amps, 3 Phase Power

Fire Sprinklered

M-1 Zoning, City of Glendale

Small AC Cooled Office

**Evap Cooled Warehouse** 

Reception, 1 Large Private Office