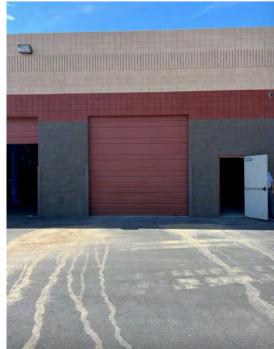

## 5411 WEST ORANGE DRIVE

GLENDALE, ARIZONA 85301

2,800 Square Feet, Suite 6

\$1.10 Per Square Foot, Modified Gross

12' x 12' Grade Level Door

18' Clear Height

200 Amps, 3 Phase Power

Fire Sprinklered