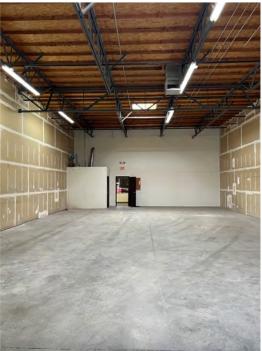

## 5411 WEST ORANGE DRIVE

GLENDALE, ARIZONA 85301

2,800 Square Feet, Suite 6

\$1.10 Per Square Foot, Modified Gross

12' x 12' Grade Level Door

18' Clear Height

200 Amps, 3 Phase Power

Fire Sprinklered

M-1 Zoning, City of Glendale

Small AC Cooled Office

**Evap Cooled Warehouse** 

Reception, 1 Large Private Office