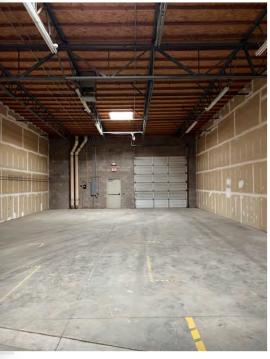

## 5411 WEST ORANGE DRIVE

GLENDALE, ARIZONA 85301

2,800 Square Feet, Suite 6

\$1.10 Per Square Foot, Modified Gross

12' x 12' Grade Level Door

18' Clear Height

200 Amps, 3 Phase Power

Fire Sprinklered

M-1 Zoning, City of Glendale

Small AC Cooled Office

**Evap Cooled Warehouse** 

Reception, 1 Large Private Office