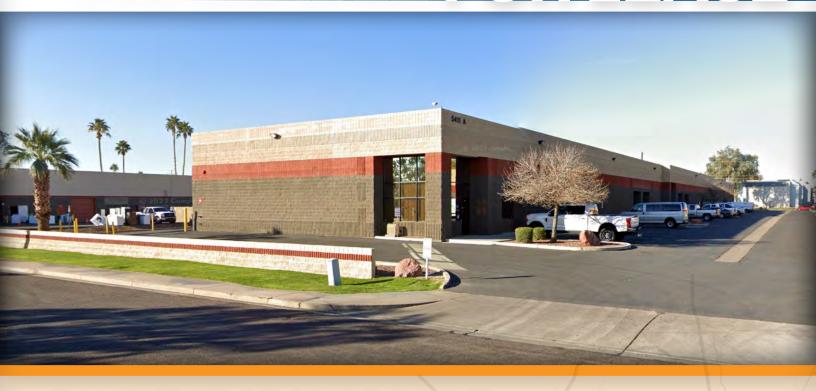

## 5411 WEST ORANGE DRIVE

GLENDALE, ARIZONA 85301

2,800 Square Feet, Suite 6

\$1.10 Per Square Foot, Modified Gross

12' x 12' Grade Level Door

18' Clear Height

200 Amps, 3 Phase Power

Fire Sprinklered

M-1 Zoning, City of Glendale

Small AC Cooled Office

**Evap Cooled Warehouse** 

Reception, 1 Large Private Office