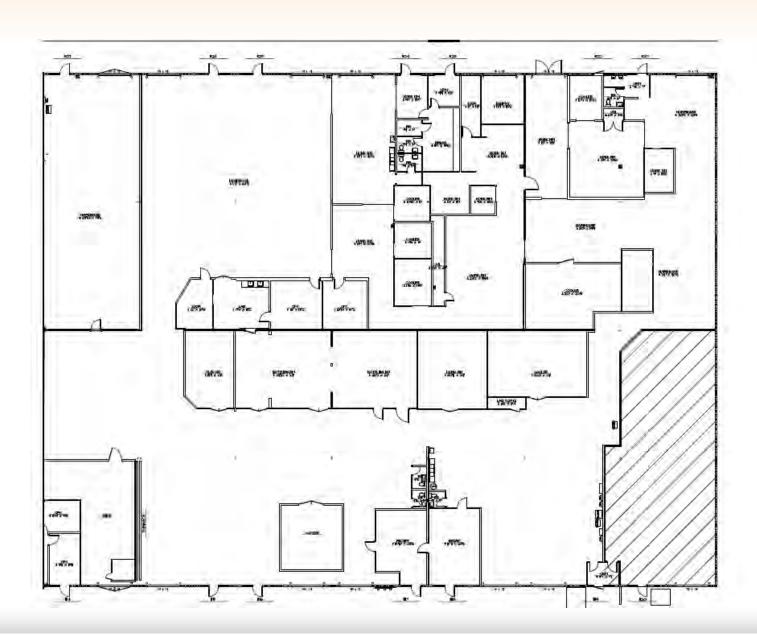

# 5455 NORTH 51ST AVENUE

GLENDALE, ARIZONA 85301

33,600 Square Feet, Suites 14-27

\$1.10 Per Square Foot, Modified Gross

16' Clear Height

Heavy Power

Natural Gas

Fire Sprinklered

Grade Level & Truckwell Loading

**Evap Cooled Warehouse** 

M-2 Zoning, City of Glendale