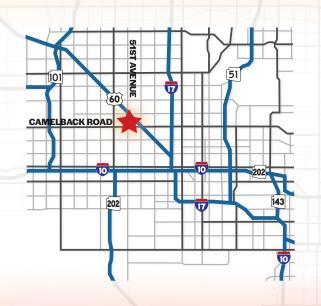

# 5455 NORTH 51ST AVENUE

GLENDALE, ARIZONA 85301

4,800 Square Feet, Suite 7

\$1.10 Per Square Foot, Modified Gross

One 10' x 14' Roll-Up Door

16' Clear Height

3 Phase Power

M-2 Zoning, City of Glendale