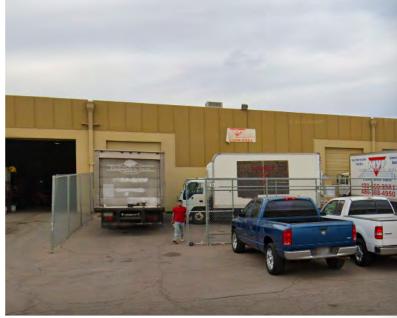

# 5455 NORTH 51ST AVENUE

GLENDALE, ARIZONA 85301

4,800 Square Feet, Suite 7

\$1.10 Per Square Foot, Modified Gross

One 10' x 14' Roll-Up Door

16' Clear Height

3 Phase Power

M-2 Zoning, City of Glendale

Minimal Office

**Tcitywide** 