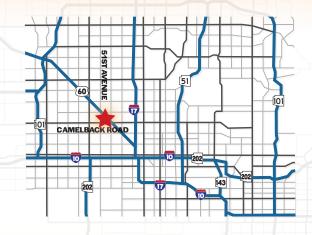

## 5511 NORTH 51ST AVENUE

PHOENIX, ARIZONA 85301

±1,800 Square Feet, Suite 106

\$1.10 Per Square Foot, Modified Gross

16' Clear Height

10' x 10' Roll-Up Door

3 Phase Power

M-1 Zoning, City of Phoenix