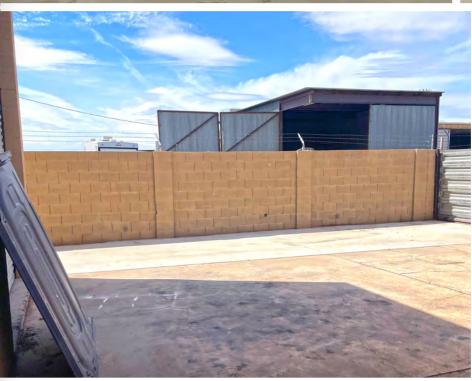

#### \$1.00 Per Square Foot Per Month, Gross

5,544 Square Feet

**Concrete Fenced Yard** 

M-1 Zoning, City of Glendale

208V, 3 Phase Power with High Leg Upgrade

12' Clear Height

90% Warehouse, 10% Office

Fully Air Conditioned Warehouse

2 Small Offices, 2 Bathrooms, & Breakroom

Convenient Access to Grand Avenue