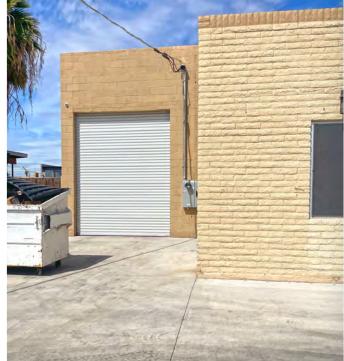

#### \$1.00 Per Square Foot Per Month, Gross

5,544 Square Feet

**Concrete Fenced Yard** 

M-1 Zoning, City of Glendale

208V, 3 Phase Power with High Leg Upgrade

12' Clear Height

90% Warehouse, 10% Office

Fully Air Conditioned Warehouse

2 Small Offices, 2 Bathrooms, & Breakroom

Convenient Access to Grand Avenue