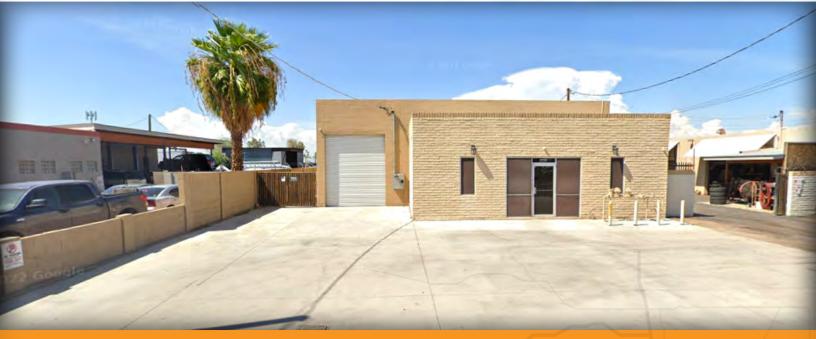

### **5712 WEST MARYLAND AVENUE**

GLENDALE, ARIZONA 85301

#### \$1.00 Per Square Foot Per Month, Gross

5,544 Square Feet

**Concrete Fenced Yard** 

M-1 Zoning, City of Glendale

208V, 3 Phase Power with High Leg Upgrade

12' Clear Height

90% Warehouse, 10% Office

Fully Air Conditioned Warehouse

2 Small Offices, 2 Bathrooms, & Breakroom

Convenient Access to Grand Avenue