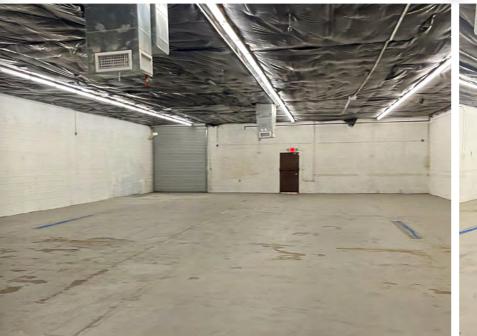

#### \$1.00 Per Square Foot Per Month, Gross

5,544 Square Feet

**Concrete Fenced Yard** 

M-1 Zoning, City of Glendale

208V, 3 Phase Power with High Leg Upgrade

12' Clear Height

90% Warehouse, 10% Office

Fully Air Conditioned Warehouse

2 Small Offices, 2 Bathrooms, & Breakroom

Convenient Access to Grand Avenue