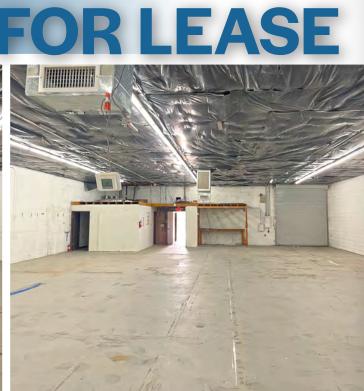

#### \$1.00 Per Square Foot Per Month, Gross

5,544 Square Feet

**Concrete Fenced Yard** 

M-1 Zoning, City of Glendale

208V, 3 Phase Power with High Leg Upgrade

12' Clear Height

90% Warehouse, 10% Office

Fully Air Conditioned Warehouse

2 Small Offices, 2 Bathrooms, & Breakroom

Convenient Access to Grand Avenue