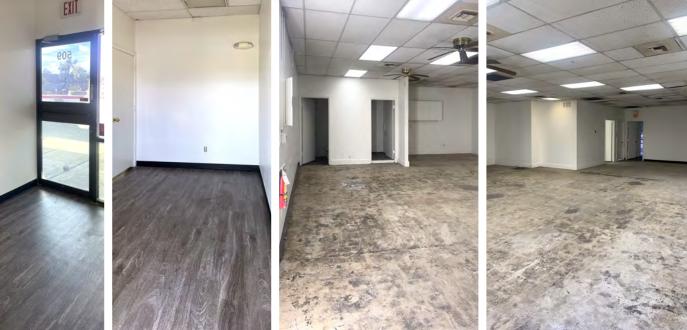

## PROPERTY OVERVIEW

- 1,856 Square Feet
- \$1.20 Per Square Foot, Modified Gross
- 8' x 10' Double Door Loading
- GID, City of Tempe Zoning
- 12' Clear Height
- 200 Amps, 120-280 Volt, 3 Phase
- HVAC Office, Evap Warehouse
- Reception, 2 Offices, Restroom, Warehouse