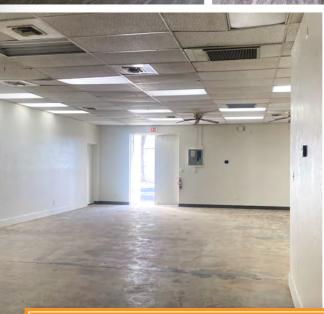

## PROPERTY OVERVIEW

- 1,856 Square Feet
- \$1.20 Per Square Foot, Modified Gross
- 8' x 10' Double Door Loading
- GID, City of Tempe Zoning
- 12' Clear Height
- 200 Amps, 120-280 Volt, 3 Phase
- HVAC Office, Evap Warehouse
- Reception, 2 Offices, Restroom, Warehouse