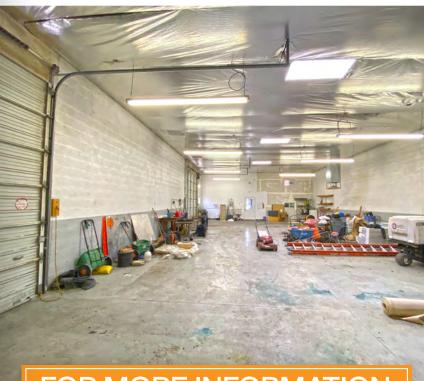

### PROPERTY OVERVIEW

- \$699,000 Sales Price
- 2,944 Square Foot Building
- 10,364 Square Foot Lot
- Two 10' x 10' Garage Doors
- Evaporative Cooled Warehouse
- 3 Phase Power
- Private Fenced Yard
- M-1 Zoning, City of Glendale
- Reception, 2 Private Offices, Break Area