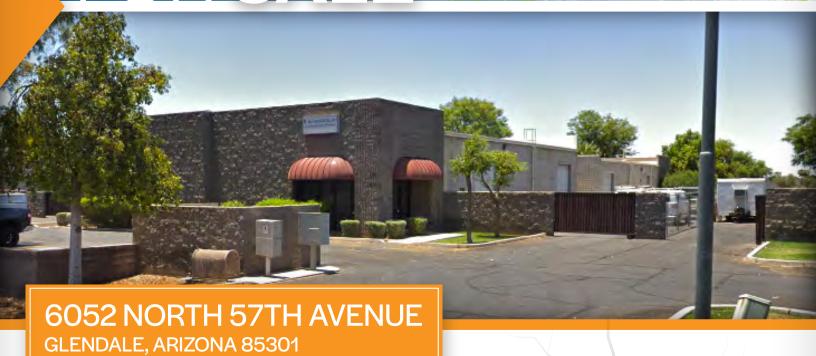

### PROPERTY OVERVIEW

- \$699,000 Sales Price
- 2,944 Square Foot Building
- 10,364 Square Foot Lot
- Two 10' x 10' Garage Doors
- Evaporative Cooled Warehouse
- 3 Phase Power
- Private Fenced Yard
- M-1 Zoning, City of Glendale
- Reception, 2 Private Offices, Break Area