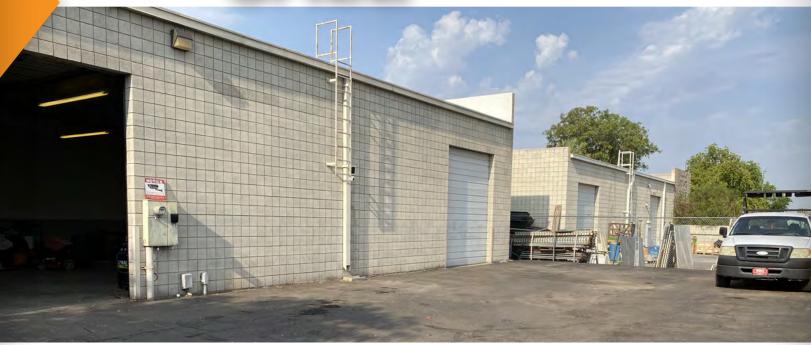

### PROPERTY OVERVIEW

- \$699,000 Sales Price
- 2,944 Square Foot Building
- 10,364 Square Foot Lot
- Two 10' x 10' Garage Doors
- Evaporative Cooled Warehouse
- 3 Phase Power
- Private Fenced Yard
- M-1 Zoning, City of Glendale
- Reception, 2 Private Offices, Break Area