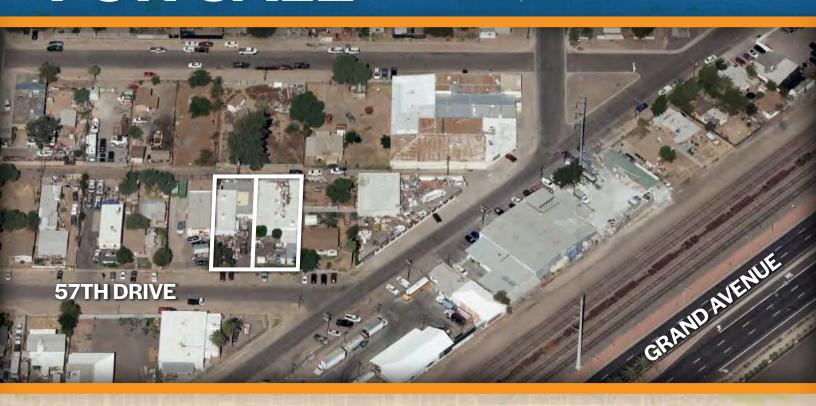

# FOR SALE

## 6622-6626 **NORTH 57TH AVENUE**

GLENDALE, ARIZONA 85301

## \$1,200,000 SALES PRICE

**6,875 SQUARE FEET - 0.32 ACRES** 

Owner/User Opportunity
M-1 Zoning, City of Glendale
APN #146-03-055, 146-03-056
600 Amps, 3 Phase Power
2 Roll-Up Doors
Gated Yard Space
Multi-Tenant Capability
Proximity to Grand Avenue