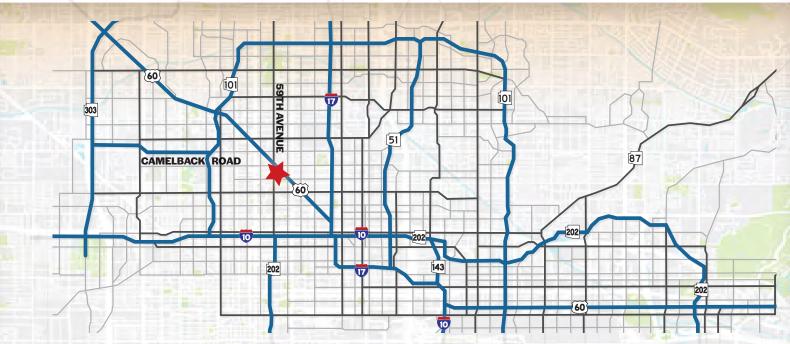

## \$1,200,000 SALES PRICE

**6,875 SQUARE FEET - 0.32 ACRES** 

Owner/User Opportunity
M-1 Zoning, City of Glendale
APN #146-03-055, 146-03-056
600 Amps, 3 Phase Power
2 Roll-Up Doors
Gated Yard Space
Multi-Tenant Capability
Proximity to Grand Avenue