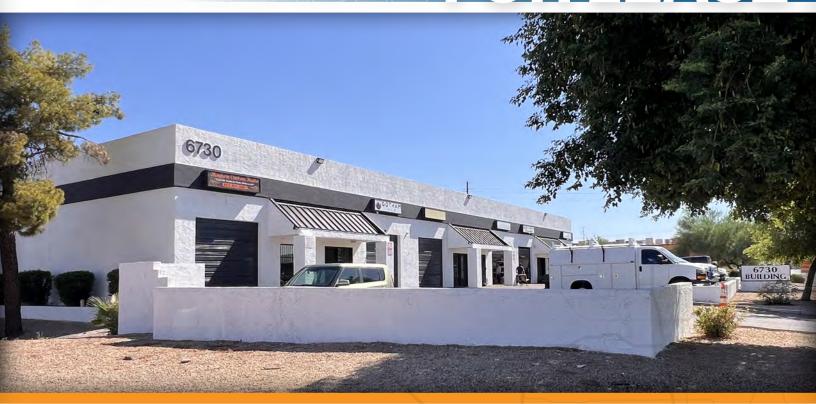

### 6730 WEST FRIER DRIVE

GLENDALE, ARIZONA 85303

1,080 Square Feet, Suite 104

\$1,455 Per Month, Modified Gross

10' x 10' Grade Level Door

3 Phase Power

M-2 Zoning

Small AC Cooled Office