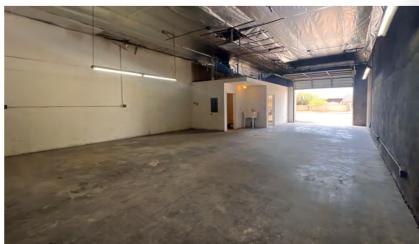

### 6730 WEST FRIER DRIVE

GLENDALE, ARIZONA 85303

1,080 Square Feet, Suite 104

\$1,455 Per Month, Modified Gross

10' x 10' Grade Level Door

3 Phase Power

M-2 Zoning

Small AC Cooled Office

Evap Cooled Warehouse