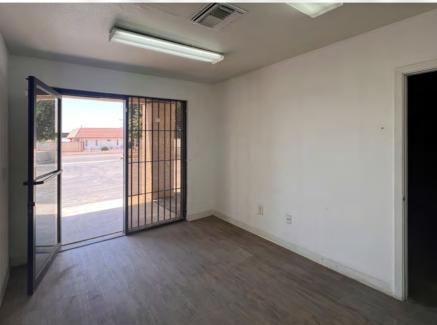

### 6730 WEST FRIER DRIVE

GLENDALE, ARIZONA 85303

1,080 Square Feet, Suite 104

\$1,455 Per Month, Modified Gross

10' x 10' Grade Level Door

3 Phase Power

M-2 Zoning

Small AC Cooled Office

Evap Cooled Warehouse