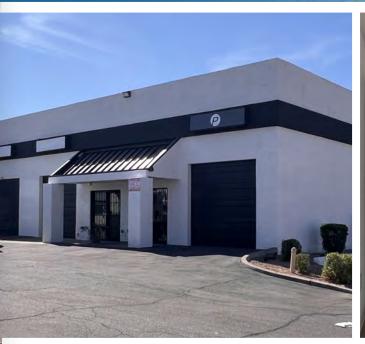

### 6730 WEST FRIER DRIVE

GLENDALE, ARIZONA 85303

1,080 Square Feet, Suite 104

\$1,455 Per Month, Modified Gross

10' x 10' Grade Level Door

3 Phase Power

M-2 Zoning

Small AC Cooled Office