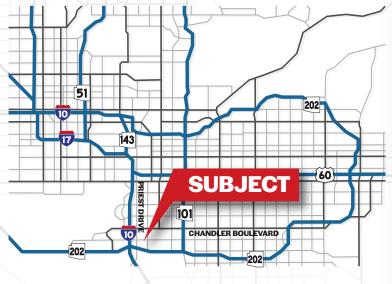

**Chad Neppl**

Senior Vice President 602.695.4909 cneppl@citywidecre.com

2122 East Highland Avenue, Suite 225 Phoenix, Arizona 85016 602.313.1000 • citywidecre.com



All information furnished is from sources deemed reliable. No representation is made as to the accuracy thereof and it is submitted subject to errors, omissions, changes, or withdrawal without notice and to any special listings conditions, including the rate and manner of payment of commissions for particular offerings imposed by principals or agreed to by the company, the terms of which are available to interested principals or brokers. All dimensions are approximate. Owner and/or Broker make no representations expressed or implied as to the accuracy of floor plan/site plan dimensions.









# PROPERTY **OVERVIEW**





## SUBLEASE **DETAILS**

- 9,780 Square Feet
- Minimal Office
- 100% HVAC
- 1 Overhead Door, 1 Dock High Door
- Master Lease Expiration 10/31/2026
- Asking Lease Rate: \$1.15/SF, Gross



64,787 SF BUILDING SIZE



3,000 AMP 277/480 VOLT



24' CLEAF HEIGHT



I-2 CITY OF CHANDLEF

### **CONTACT INFORMATION**

### **Chad Neppl**

Senior Vice President 602.695.4909

cneppl@citywidecre.com

2122 East Highland Avenue, Suite 225 Phoenix, Arizona 85016 602.313.1000 • citywidecre.com

All information furnished is from sources deemed reliable. No representation is made as to the accuracy thereof and it is submitted subject to errors, omissions, changes, or withdrawal without notice and to any special listings conditions, including the rate and manner of payment of commissions for particular off