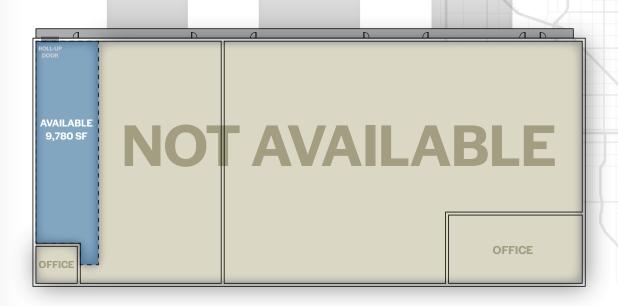

## FOR SUBLEASE

9,780 SQUARE FEET \$1.15 SF/GROSS

## SUBLEASE **DETAILS**

- 9,780 Square Feet
- Minimal Office
- 100% HVAC
- 1 Overhead Door, 1 Dock High Door
- Master Lease Expiration 10/31/2026
- Asking Lease Rate: \$1.15/SF, Gross

64,787 SF BUILDING SIZE