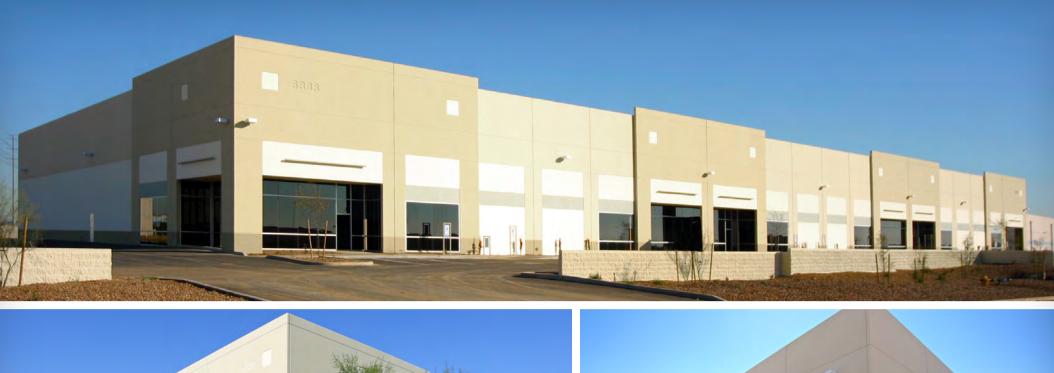

# PROPERTY **OVERVIEW**

## SUBLEASE **DETAILS**

- 9,780 Square Feet
- Minimal Office
- 100% HVAC
- 1 Overhead Door, 1 Dock High Door
- Master Lease Expiration 10/31/2026
- Asking Lease Rate: \$1.15/SF, Gross

64,787 SF BUILDING SIZE

3,000 AMP 277/480 VOLT

24' CLEAF HEIGHT

I-2 CITY OF CHANDLEF