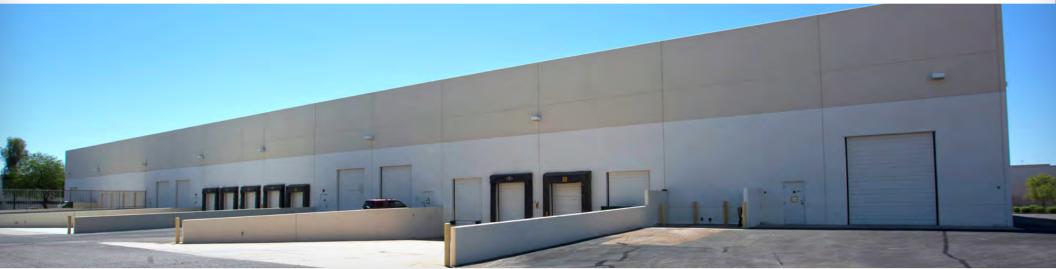

## FOR SUBLEASE

9,780 SQUARE FEET \$1.15 SF/GROSS

## SUBLEASE **DETAILS**

- 9,780 Square Feet
- Minimal Office
- 100% HVAC
- 1 Overhead Door, 1 Dock High Door
- Master Lease Expiration 10/31/2026
- Asking Lease Rate: \$1.15/SF, Gross

64,787 SF BUILDING SIZE