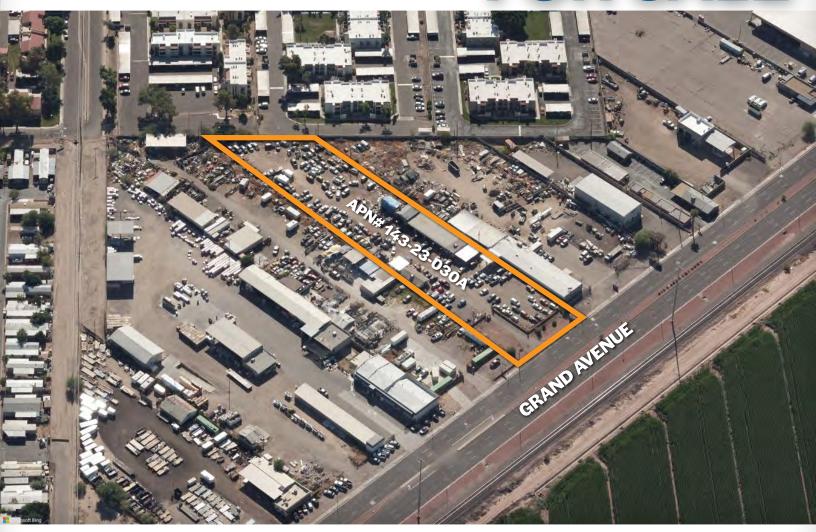

# 6952 NORTHWEST GRAND AVENUE

GLENDALE, ARIZONA 85301

Owner/User or Investment

\$2,300,000 Sales Price

5,520 Square Foot Structure

1.95 Acres

M-1 Zoning

Ideal Contractor Storage Yard

**Grand Avenue Frontage** 

Short Term Leases in Place