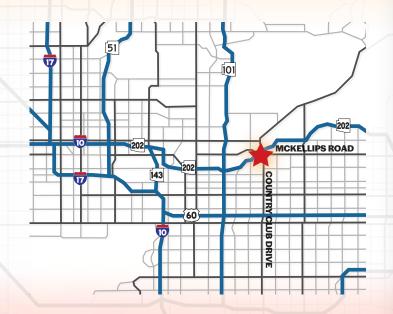

### 1836 NORTH COUNTRY CLUB DRIVE

MESA, ARIZONA 85201

2,372 Square Feet

\$624,999 Sales Price

10,498 Square Foot Lot

±1,200 Square Feet Office/Showroom

±1,200 Square Foot Garage

Fenced Yard

Southwest Gas Service

3 Phase Power

Country Club Drive Frontage & Signage

Easy Access to Loop 202

Associate Broker 623.210.3749 scott@citywidecre.com