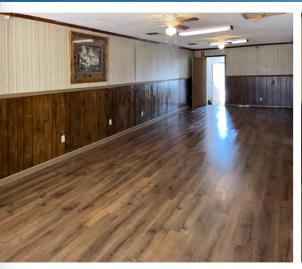

### 1836 NORTH COUNTRY CLUB DRIVE

MESA, ARIZONA 85201

2,372 Square Feet

\$624,999 Sales Price

10,498 Square Foot Lot

±1,200 Square Feet Office/Showroom

±1,200 Square Foot Garage

Fenced Yard