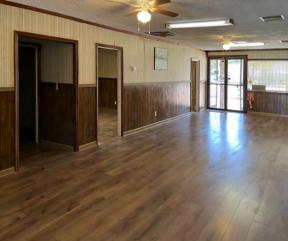

### 1836 NORTH COUNTRY CLUB DRIVE

MESA, ARIZONA 85201

2,372 Square Feet

\$624,999 Sales Price

10,498 Square Foot Lot

±1,200 Square Feet Office/Showroom

±1,200 Square Foot Garage

Fenced Yard