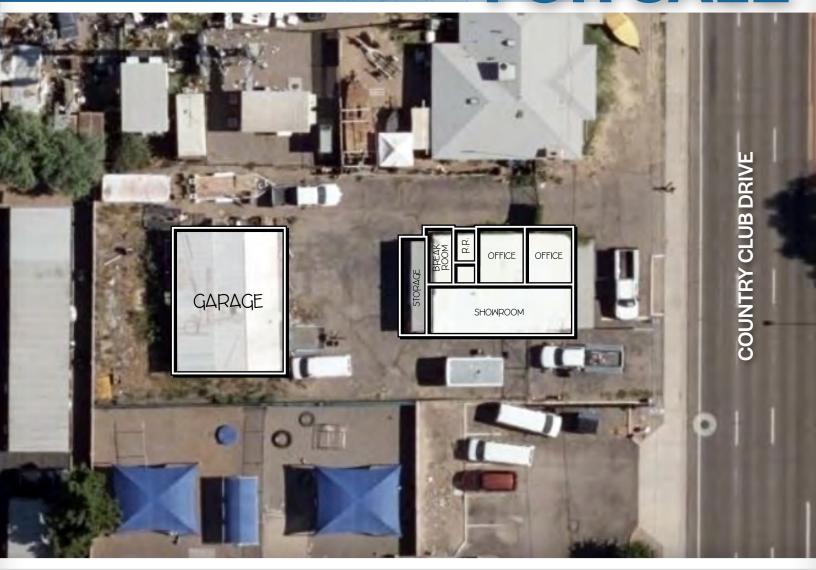

### 1836 NORTH COUNTRY CLUB DRIVE

MESA, ARIZONA 85201

2,372 Square Feet

\$624,999 Sales Price

10,498 Square Foot Lot

±1,200 Square Feet Office/Showroom

±1,200 Square Foot Garage

Fenced Yard

Southwest Gas Service

3 Phase Power

Country Club Drive Frontage & Signage

Easy Access to Loop 202

Associate Broker 623.210.3749 scott@citywidecre.com