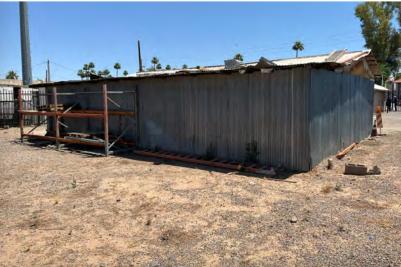

### 1836 NORTH COUNTRY CLUB DRIVE

MESA, ARIZONA 85201

2,372 Square Feet

\$624,999 Sales Price

10,498 Square Foot Lot

±1,200 Square Feet Office/Showroom

±1,200 Square Foot Garage

Fenced Yard

Southwest Gas Service

3 Phase Power

Country Club Drive Frontage & Signage

Easy Access to Loop 202

Associate Broker 623.210.3749 scott@citywidecre.com