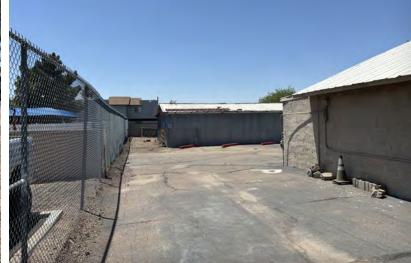

### 1836 NORTH COUNTRY CLUB DRIVE

MESA, ARIZONA 85201

2,372 Square Feet

\$624,999 Sales Price

10,498 Square Foot Lot

±1,200 Square Feet Office/Showroom

±1,200 Square Foot Garage

Fenced Yard

Southwest Gas Service

3 Phase Power

Country Club Drive Frontage & Signage

Easy Access to Loop 202

Associate Broker 623.210.3749 scott@citywidecre.com