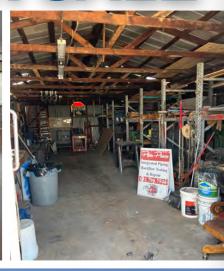

### 1836 NORTH COUNTRY CLUB DRIVE

MESA, ARIZONA 85201

2,372 Square Feet

\$624,999 Sales Price

10,498 Square Foot Lot

±1,200 Square Feet Office/Showroom

±1,200 Square Foot Garage

Fenced Yard

Southwest Gas Service

3 Phase Power

Country Club Drive Frontage & Signage

Easy Access to Loop 202

Associate Broker 623.210.3749 scott@citywidecre.com