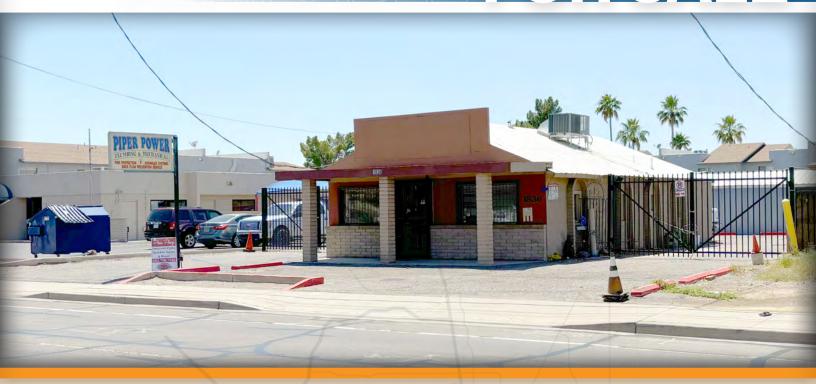

### 1836 NORTH COUNTRY CLUB DRIVE

MESA, ARIZONA 85201

2,372 Square Feet

\$624,999 Sales Price

10,498 Square Foot Lot

±1,200 Square Feet Office/Showroom

±1,200 Square Foot Garage

Fenced Yard

Southwest Gas Service

3 Phase Power

Country Club Drive Frontage & Signage

Easy Access to Loop 202

Associate Broker 623.210.3749 scott@citywidecre.com