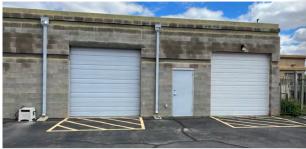

# 7343 WEST CAROLE LANE

GLENDALE, ARIZONA 85303

\$995,000 Sales Price

Two 1,500 Square Foot Buildings

+0.5 Acre Lot

±500 Square Feet of Office in Each Building

±1,000 Square Feet of Evap Cooled Warehouse

3 Phase Power

10' x 10' Grade Level Loading Doors

12' Clear Height

M-1 Zoning