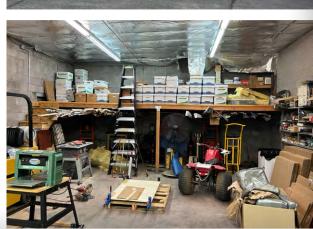

# 7343 WEST CAROLE LANE

GLENDALE, ARIZONA 85303

\$995,000 Sales Price

Two 1,500 Square Foot Buildings

+0.5 Acre Lot

±500 Square Feet of Office in Each Building

±1,000 Square Feet of Evap Cooled Warehouse

3 Phase Power

10' x 10' Grade Level Loading Doors

12' Clear Height

M-1 Zoning