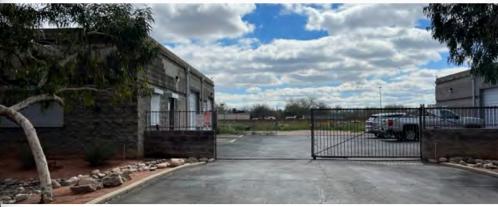

# 7343 WEST CAROLE LANE

GLENDALE, ARIZONA 85303

\$995,000 Sales Price

Two 1,500 Square Foot Buildings

+0.5 Acre Lot

±500 Square Feet of Office in Each Building

±1,000 Square Feet of Evap Cooled Warehouse

3 Phase Power

10' x 10' Grade Level Loading Doors

12' Clear Height

M-1 Zoning