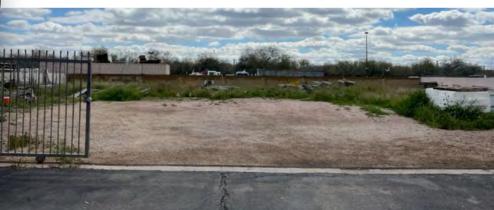

# 7343 WEST CAROLE LANE

GLENDALE, ARIZONA 85303

\$995,000 Sales Price

Two 1,500 Square Foot Buildings

+0.5 Acre Lot

±500 Square Feet of Office in Each Building

±1,000 Square Feet of Evap Cooled Warehouse

3 Phase Power

10' x 10' Grade Level Loading Doors

12' Clear Height

M-1 Zoning